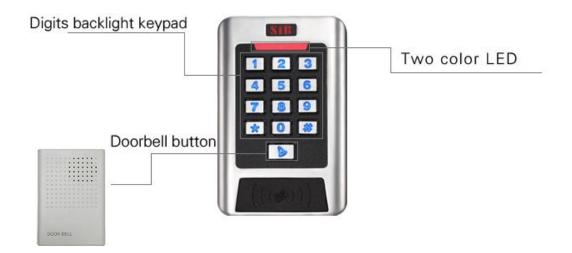

Waterproof structure design, fit for IP68 waterproof degree Digital backlit keypad, the backlit can be set to Normal ON, Normal OFF, or Human-approach

Can add consecutive user cards quickly in one time