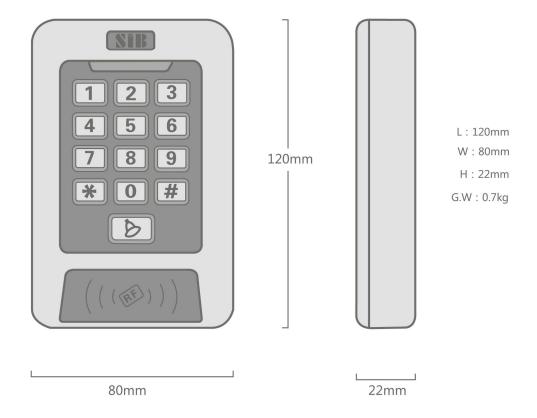

Output short circuit protection time :  $\leq 100 \mu S$ 

Card read distance: 5 ~ 8cm

Ambient temperature : -45°C ~ 60°C

Door Opening Time: 0∼99s(Adjustable)

Dimension: 120 \*80\*22mm