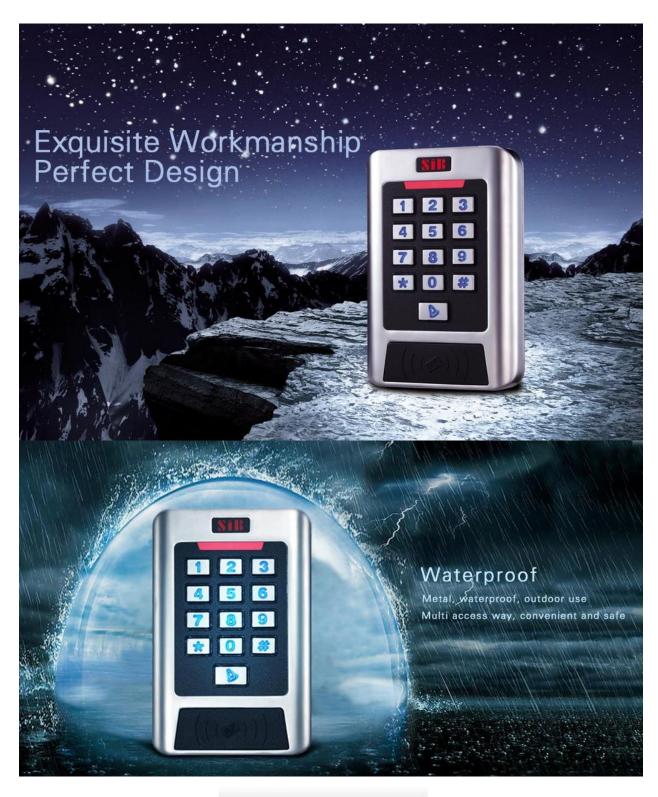

Waterproof structure design, fit for IP68 waterproof degree Digital backlit keypad, the backlit can be set to Normal ON, Normal OFF, or Human-approach

Can add consecutive user cards quickly in one time