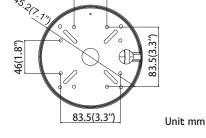

## Platinum Dome HD-TVI Motorized Camera 3.1MP CMHD35T3DW-Z

**Dimensions:** 

46(1.8")