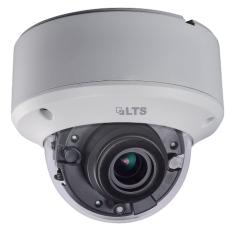

## Platinum Dome HD-TVI Motorized Camera 3.1MP CMHD35T3DW-Z

**Dimensions:** 

## **Key Features:**

- 3.1MP High Definition
- 2.8-12mm Motorized Varifocal Lens
- True WDR 120dB
- 2 Matrix IR LED up to 131ft.(40m)
- DC 12V, AC 24V
- OSD menu via UTC technology with Platinum TVI DVR
- IP66 weatherproof
- 3-axis
- Must be used with HD-TVI 3.0 DVRs

## Platinum Dome HD-TVI Motorized Camera 3.1MP CMHD35T3DW-Z

| CAMERA                |                                       |
|-----------------------|---------------------------------------|
| Image Sensor          | 1/3"CMOS                              |
| Signal System         | NTSC/PAL                              |
| Effective Pixels      | 2052(H)*1536(V)                       |
| Min. Illumination     | 0.01 Lux, 0 Lux with IR               |
| Lens                  | 2.8-12mm Motorized Varifocal Lens     |
|                       | Angle of View: 26.8° - 75°            |
| Shutter Speed         | 1/30(1/25) s to 1/50,000 s            |
| Day & Night           | ICR                                   |
| Synchronization       | Internal                              |
| Video Frame Rate      | 1920x1536@18fps                       |
| HD Video Output       | 1 HD-TVI Output                       |
| S/N Ratio             | More than 62dB                        |
| MENU                  |                                       |
| AGC                   | Support                               |
| D/N Mode              | Color/ BW/ SMART                      |
| White Balance         | ATW/ MWB                              |
| BLC                   | Support                               |
| Function              | True WDR, DNR, Mirror, SMART IR       |
| GENERAL               |                                       |
| Working Temperature   | -40 ° F - 140 ° F (-40 ° C - 60 ° C)  |
| /Humidity             | Humidity 90% or less (non-condensing) |
| Power Supply          | DC 12V, AC 24V                        |
| Power Consumption     | Max. 6.5W                             |
| Weather Proof Ratings | IP66                                  |
| IR Range              | Up to 131ft(40m)                      |
| Impact Protection     | IK10                                  |
| Dimension             | 5.8 "×4.9" (145.2×124.1mm)            |
| Weight                | 3.5lb(1600g)                          |