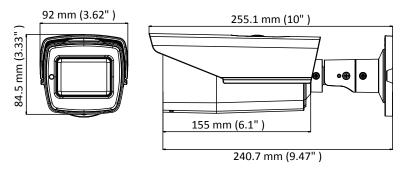

## **Dimension**

| Camera                            |                                                                                       |
|-----------------------------------|---------------------------------------------------------------------------------------|
| Image Sensor                      | 5 MP CMOS image sensor                                                                |
| Effective Pixels                  | 2560 (H) × 1944 (V)                                                                   |
| Min. illumination                 | Color: 0.01 Lux @ (F1.2, AGC ON), 0 Lux with IR                                       |
| Shutter Time                      | PAL: 1/25 s to 1/50, 000 s<br>NTSC: 1/30 s to 1/50, 000 s                             |
| Lens                              | 2.7 mm to 13.5 mm motorized vari-focal lens                                           |
| Horizontal Field of View          | 95.7° to 29.1°                                                                        |
| Lens Mount                        | Ф 14                                                                                  |
| Day & Night                       | IR cut filter                                                                         |
| Angle Adjustment                  | Pan: 0° to 360°; Tilt: 0° to 90°; Rotate: 0° to 360°                                  |
| Synchronization                   | Internal synchronization                                                              |
| Frame Rate                        | PAL: 5 MP@20fps, 4 MP@25fps, 1080p@25fps<br>NTSC: 5 MP@20fps, 4 MP@30fps, 1080p@30fps |
| Menu                              |                                                                                       |
| AGC                               | Support                                                                               |
| D/N Mode                          | Auto/Color/BW (Black and White)                                                       |
| White Balance                     | ATW/MWB                                                                               |
| BLC                               | Support                                                                               |
| DWDR (Digital Wide Dynamic Range) | Support                                                                               |
| Functions                         | Brightness, Sharpness, DNR, Mirror, Smart IR                                          |
| Interface                         |                                                                                       |
| Video Output                      | 1 HD analog output                                                                    |
| Switch Button                     | TVI/AHD/CVI/CVBS                                                                      |
| General                           |                                                                                       |
| Operating Conditions              | -40 °C to 60 °C (-40 °F to 140 °F), humidity: 90% or less (non-condensation)          |
| Power Supply                      | 12 VDC ±15%, 24 VAC ±15%                                                              |
| Power Consumption                 | Max. 8.9 W                                                                            |
| Protection Level                  | IP67                                                                                  |
| Material                          | Front cover: Metal<br>Main body: Plastic                                              |
| IR Range                          | Up to 131 ft(40 m)                                                                    |
| Dimensions                        | 84.5 mm × 92 mm × 255.1 mm (3.33" × 3.62" × 10")                                      |
| Weight                            | Approx. 705 g (1.55 lb.)                                                              |