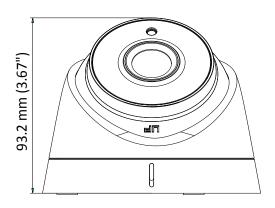

## **Dimension**

| Camera                            |                                                                                    |
|-----------------------------------|------------------------------------------------------------------------------------|
| Image Sensor                      | 5 MP CMOS image sensor                                                             |
| Resolution                        | 2560 (H) × 1944 (V)                                                                |
| Min. Illumination                 | Color: 0.01 Lux @ (F1.2, AGC ON), 0 Lux with IR                                    |
| Shutter Time                      | PAL: 1/25 s to 1/50, 000 s<br>NTSC: 1/30 s to 1/50, 000 s                          |
| Lens                              | 2.8 mm, 3.6 mm fixed lens                                                          |
| Horizontal Field of View          | 85.5° (2.8 mm), 80.1° (3.6 mm),                                                    |
| Lens Mount                        | M12                                                                                |
| Day & Night                       | IR cut filter                                                                      |
| Angle Adjustment                  | Pan: 0° to 360°; Tilt: 0° to 75°; Rotate: 0° to 360°                               |
| Synchronization                   | Internal synchronization                                                           |
| Frame Rate                        | PAL: 5 MP@20fps, 4MP@25fps, 1080p@25fps<br>NTSC: 5MP@20fps, 4MP@30fps, 1080p@30fps |
| Menu                              |                                                                                    |
| AGC                               | Support                                                                            |
| D/N Mode                          | Auto/Color/BW (Black and White)                                                    |
| White Balance                     | ATW/MWB                                                                            |
| BLC                               | Support                                                                            |
| DWDR (Digital Wide Dynamic Range) | Support                                                                            |
| Language                          | English                                                                            |
| Functions                         | Brightness, Sharpness, DNR, Mirror, Smart IR                                       |
| Interface                         |                                                                                    |
| Video Output                      | 1 HD analog output                                                                 |
| Switch Button                     | TVI/AHD/CVI/CVBS                                                                   |
| General                           |                                                                                    |
| Operating Conditions              | -40 °C to 60 °C (-40 °F to 140 °F), humidity: 90% or less (non-condensation)       |
| Power Supply                      | 12 VDC ±25%                                                                        |
| Power Consumption                 | Max. 4.3 W                                                                         |
| Protection Level                  | IP67                                                                               |
| Material                          | Enclosure: Plastic<br>Main body: Metal                                             |
| IR Range                          | Up to 131ft(40 m)                                                                  |
| Communication                     | Up the coax                                                                        |
| Dimensions                        | Ø 110 mm × 93.2 mm (Ø 4.33" × 3.67")                                               |
| Weight                            | 350 g (0.77 lb.)                                                                   |