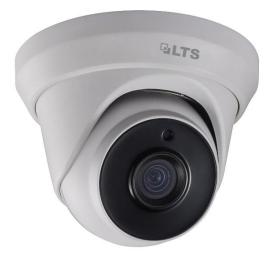

## CMHT1752N-28F/ CMHT1752N-F 5 MP 4-in-1 Turret Camera

## **Key Features**

- 5 MP high performance COMS
- 2560 × 1944 resolution
- 2.8 mm, 3.6 mm fixed lens
- Matrix IR 2.0, smart IR, up to 131ft(40 m) IR distance
- OSD Menu via UTC technology with Platinum DVR
- 2D DNR, DWDR
- 4 in 1 video output (switchable TVI/AHD/CVI/CVBS)
- IP67