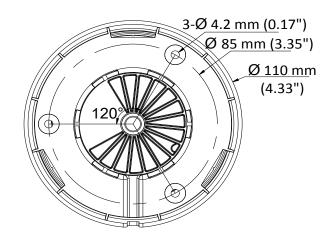

## **Dimension**

| Camera                            |                                                                                    |
|-----------------------------------|------------------------------------------------------------------------------------|
| Image Sensor                      | 5 MP CMOS image sensor                                                             |
| Resolution                        | 2560 (H) × 1944 (V)                                                                |
| Min. Illumination                 | Color: 0.01 Lux @ (F1.2, AGC ON), 0 Lux with IR                                    |
| Shutter Time                      | PAL: 1/25 s to 1/50, 000 s<br>NTSC: 1/30 s to 1/50, 000 s                          |
| Lens                              | 2.8 mm, 3.6 mm fixed lens                                                          |
| Horizontal Field of View          | 85.5° (2.8 mm), 80.1° (3.6 mm),                                                    |
| Lens Mount                        | M12                                                                                |
| Day & Night                       | IR cut filter                                                                      |
| Angle Adjustment                  | Pan: 0° to 360°; Tilt: 0° to 75°; Rotate: 0° to 360°                               |
| Synchronization                   | Internal synchronization                                                           |
| Frame Rate                        | PAL: 5 MP@20fps, 4MP@25fps, 1080p@25fps<br>NTSC: 5MP@20fps, 4MP@30fps, 1080p@30fps |
| Menu                              |                                                                                    |
| AGC                               | Support                                                                            |
| D/N Mode                          | Auto/Color/BW (Black and White)                                                    |
| White Balance                     | ATW/MWB                                                                            |
| BLC                               | Support                                                                            |
| DWDR (Digital Wide Dynamic Range) | Support                                                                            |
| Language                          | English                                                                            |
| Functions                         | Brightness, Sharpness, DNR, Mirror, Smart IR                                       |
| Interface                         |                                                                                    |
| Video Output                      | 1 HD analog output                                                                 |
| Switch Button                     | TVI/AHD/CVI/CVBS                                                                   |
| General                           |                                                                                    |
| Operating Conditions              | -40 °C to 60 °C (-40 °F to 140 °F), humidity: 90% or less (non-condensation)       |
| Power Supply                      | 12 VDC ±25%                                                                        |
| Power Consumption                 | Max. 4.3 W                                                                         |
| Protection Level                  | IP67                                                                               |
| Material                          | Enclosure: Plastic<br>Main body: Metal                                             |
| IR Range                          | Up to 131ft(40 m)                                                                  |
| Communication                     | Up the coax                                                                        |
| Dimensions                        | Ø 110 mm × 93.2 mm (Ø 4.33" × 3.67")                                               |
| Weight                            | 350 g (0.77 lb.)                                                                   |