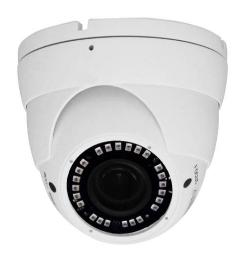

## **CMHT2053F**5MP HD Vari-Focal IR Turret Camera

## **Key Features**

- 1/2.5" High-Performance Progressive Scan COMS
- 2560 × 1944 resolution
- 5MP HD Analog Out Put( AHD/TVI/CVI )
- Long distance transmission Up to 400 meters without delay and loss
- Support 2.8 to 12 mm Lens
- Support DNR /DWDR
- Support low illumination, Auto color to black
- Support ICR switch, day & night monitor