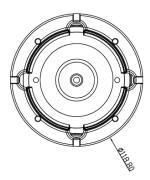

## **Dimension**

© 2018 LT Security, Inc. All Rights Reserved. White papers, data sheets, quick start guides, and/or user manuals are for reference only and may or may not be entirely up to date or accurate based upon the version or models. Product names mentioned herein may be the unregistered and/or registered trademarks of their respective owners

## Specification

| Image Sensor             | 1/2.5"5MP Progressive Scan COMS                          |
|--------------------------|----------------------------------------------------------|
| Resolution               | 2560 x 1944                                              |
| Image System             | PAL/NTSC                                                 |
| Minimum Illumination     | Color: 0.01 lux @ (F1.2, AGC ON), 0 lux with IR          |
| Electronic Shutter       | PAL: 1/25 s to 1/50,000 s; NTSC: 1/30 s to 1/50,000 s    |
| Lens                     | 2.8 to 12 mm                                             |
| Horizontal Field of View | 38.7 ° to 97 °                                           |
| SMD                      | 24 pcs                                                   |
| SNR                      | >52dB ( AGC off )                                        |
| IR distance              | 40m                                                      |
| Video Frame Rate         | 5MP/20fps;5MP/12.5fps;4MP 30/25fps;CVBS 30/25fps         |
| Video Output             | 1HD, TVI/AHD/CVI/CVBS output                             |
| D&N                      | Support ICR EXT/Auto / Color/ BW (Black and White)       |
| White Balance            | ATW / MWB                                                |
| BLC                      | Support                                                  |
| Image Set                | Brightness, sharpness, Digital Noise Reduction           |
| Language                 | English                                                  |
| Operating Conditions     | (-20 °C to 60 °C), Humidity 90% or less (non-condensing) |
| Protection level         | IP66                                                     |
| Power Supply             | 12VDC;                                                   |
| Power Consumption        | Max. 6W (Max. 6W with IR cut filter on)                  |
| Dimensions               | φ 118.8×83.6mm                                           |
| Weight                   | 670g                                                     |