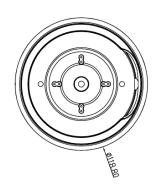

## **Dimension**

© 2018 LT Security, Inc. All Rights Reserved. White papers, data sheets, quick start guides, and/or user manuals are for reference only and may or may not be entirely up to date or accurate based upon the version or models. Product names mentioned herein may be the unregistered and/or registered trademarks of their respective owners

## Specification

| Image Sensor             | 1/2.5"5MP Progressive Scan COMS                          |
|--------------------------|----------------------------------------------------------|
| Resolution               | 2560 x 1944                                              |
| Image System             | PAL/NTSC                                                 |
| Minimum Illumination     | Color: 0.01 lux @ (F1.2, AGC ON), 0 lux with IR          |
| Electronic Shutter       | PAL: 1/25 s to 1/50,000 s; NTSC: 1/30 s to 1/50,000 s    |
| Lens                     | 2.8 to 12 mm                                             |
| Horizontal Field of View | 38.7 ° to 97 °                                           |
| SMD                      | 24 pcs                                                   |
| SNR                      | >52dB ( AGC off )                                        |
| IR distance              | 40m                                                      |
| Video Frame Rate         | 5MP/20fps;5MP/12.5fps;4MP 30/25fps;CVBS 30/25fps         |
| Video Output             | 1HD, TVI/AHD/CVI/CVBS output                             |
| D&N                      | Support ICR EXT/Auto / Color/ BW (Black and White)       |
| White Balance            | ATW / MWB                                                |
| BLC                      | Support                                                  |
| Image Set                | Brightness, sharpness, Digital Noise Reduction           |
| Language                 | English                                                  |
| Operating Conditions     | (-20 °C to 60 °C), Humidity 90% or less (non-condensing) |
| Protection level         | IP66                                                     |
| Power Supply             | 12VDC;                                                   |
| Power Consumption        | Max. 6W (Max. 6W with IR cut filter on)                  |
| Dimensions               | φ 118.8×83.6mm                                           |
| Weight                   | 670g                                                     |