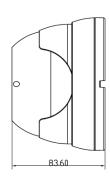

## **Dimension**

© 2018 LT Security, Inc. All Rights Reserved. White papers, data sheets, quick start guides, and/or user manuals are for reference only and may or may not be entirely up to date or accurate based upon the version or models. Product names mentioned herein may be the unregistered and/or registered trademarks of their respective owners

## Specification

| Image Sensor             | 1/2.5"5MP Progressive Scan COMS                          |
|--------------------------|----------------------------------------------------------|
| Resolution               | 2560 x 1944                                              |
| Image System             | PAL/NTSC                                                 |
| Minimum Illumination     | Color: 0.01 lux @ (F1.2, AGC ON), 0 lux with IR          |
| Electronic Shutter       | PAL: 1/25 s to 1/50,000 s; NTSC: 1/30 s to 1/50,000 s    |
| Lens                     | 2.8 to 12 mm                                             |
| Horizontal Field of View | 38.7 ° to 97 °                                           |
| SMD                      | 24 pcs                                                   |
| SNR                      | >52dB ( AGC off )                                        |
| IR distance              | 40m                                                      |
| Video Frame Rate         | 5MP/20fps;5MP/12.5fps;4MP 30/25fps;CVBS 30/25fps         |
| Video Output             | 1HD, TVI/AHD/CVI/CVBS output                             |
| D&N                      | Support ICR EXT/Auto / Color/ BW (Black and White)       |
| White Balance            | ATW / MWB                                                |
| BLC                      | Support                                                  |
| Image Set                | Brightness, sharpness, Digital Noise Reduction           |
| Language                 | English                                                  |
| Operating Conditions     | (-20 °C to 60 °C), Humidity 90% or less (non-condensing) |
| Protection level         | IP66                                                     |
| Power Supply             | 12VDC;                                                   |
| Power Consumption        | Max. 6W (Max. 6W with IR cut filter on)                  |
| Dimensions               | φ 118.8×83.6mm                                           |
| Weight                   | 670g                                                     |