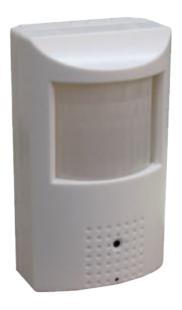

## **Platinum IP Covert Camera**

#### **CMIP-PIR**

## **Key Features:**

- · 5MP Resolution
- · Sony CMOS Sensor
- · Onvif Profile S,G
- · 3.7mm Pinhole