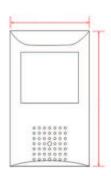

## **Platinum IP Covert Camera**

#### **CMIP-PIR**



## **Key Features:**

- · 5MP Resolution
- · Sony CMOS Sensor
- · Onvif Profile S,G
- · 3.7mm Pinhole

#### **Dimensions:**



















# **Platinum IP Covert Camera** CMIP-PIR

| CAMERA                  |                                                                        |
|-------------------------|------------------------------------------------------------------------|
| Image Sensor            | 5MP SONY Progressive Scan CMOS Sensor                                  |
| Signal System           | PAL/NTSC                                                               |
| Effective Pixels        | 2944x1656                                                              |
| Min. Illumination       | 0.1 Lux @ (F1.2, AGC ON) or 0.3 Lux @ (F2.3, AGC ON)                   |
| Shutter Speed           | 1/25(1/30)s to 1/10,000s                                               |
| Lens                    | 3.7mm