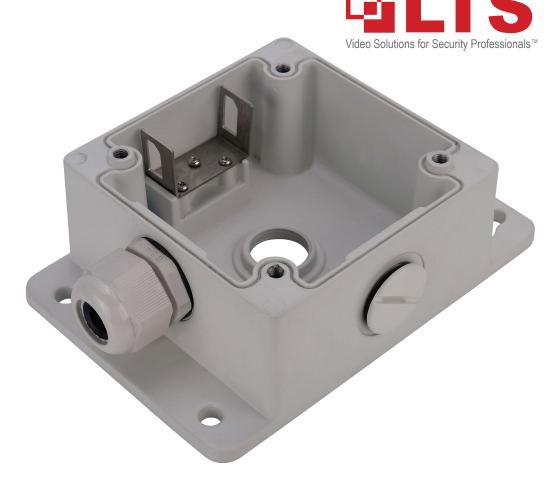

## **Wall Bracket Back-Box**

## LTB-110-BB

Suitable for Bracket series: LTB301-U

| Properties   |                                                         |
|--------------|---------------------------------------------------------|
| Description  | Wall Bracket Back-Box to suit ( LTB301-U ) Wall Bracket |
| Construction | Aluminum Alloy - Powdercoated - Rubber Flange Gasket    |
| Dimension    | 180(L) x 120(W) x 60mm(H)                               |
| Weight       | 700g                                                    |