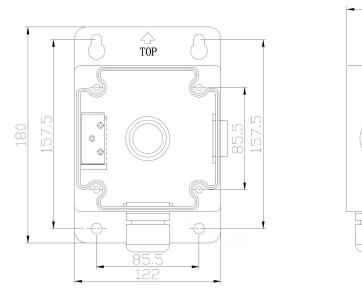

## LTB-110-BB

Suitable for Bracket series: LTB301-U

| Properties   |                                                         |
|--------------|---------------------------------------------------------|
| Description  | Wall Bracket Back-Box to suit ( LTB301-U ) Wall Bracket |
| Construction | Aluminum Alloy - Powdercoated - Rubber Flange Gasket    |
| Dimension    | 180(L) x 120(W) x 60mm(H)                               |
| Weight       | 700g                                                    |