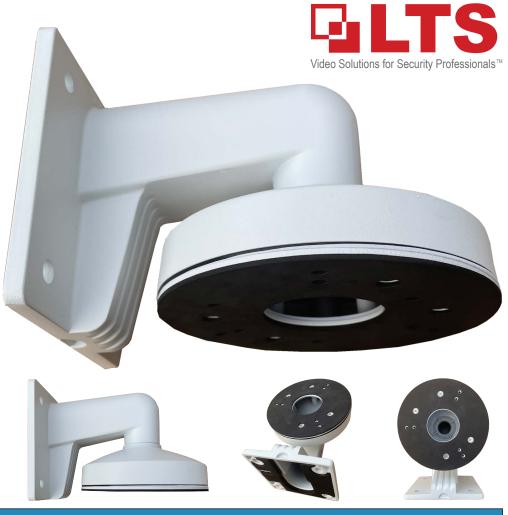

## Wall Mount Bracket

## LTB301-C (130mm Camera Mount)

Suitable for Camera series: CMIP10-- / CMIP30-- / CMIP33--CMIP38--CMHT17-- / CMHT18--

Optional Back-Box ( LTB-110-BB )

| Properties   |                               |
|--------------|-------------------------------|
| Description  | Wall-Mount bracket            |
| Construction | Aluminum Alloy - Powdercoated |
| Dimension    | 182(L) × 130(W) × 120mm(H)    |
| Weight       | 720g                          |