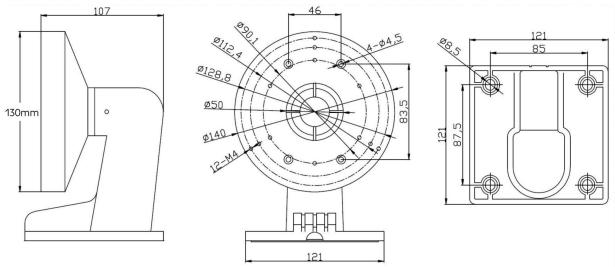

## LTB301-C (130mm Camera Mount)

Suitable for Camera series: CMIP10-- / CMIP30-- / CMIP33--CMIP38--CMHT17-- / CMHT18--

Optional Back-Box ( LTB-110-BB )

| Properties   |                               |
|--------------|-------------------------------|
| Description  | Wall-Mount bracket            |
| Construction | Aluminum Alloy - Powdercoated |
| Dimension    | 182(L) × 130(W) × 120mm(H)    |
| Weight       | 720g                          |