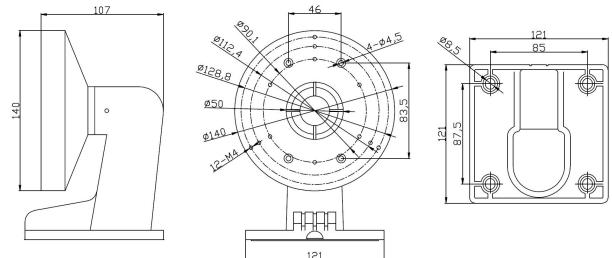

## LTB301-CU (Universal)

Suitable for Camera series: CMIP10-- / CMIP32-- / CMIP33--CMIP3C-- / CMIP3D--CMHT16-- / CMHT17-- / CMHT19--

Optional Back-Box ( LTB-110-BB )

| Properties   |                                |
|--------------|--------------------------------|
| Description  | "Universal" Wall-Mount bracket |
| Construction | Aluminum Alloy - Powdercoated  |
| Dimension    | 182(L) × 140(W) × 120mm(H)     |
| Weight       | 730g                           |