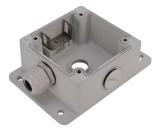

## LTB301-CU (Universal)

Suitable for Camera series: CMIP10-- / CMIP32-- / CMIP33--CMIP3C-- / CMIP3D--CMHT16-- / CMHT17-- / CMHT19--

Optional Back-Box ( LTB-110-BB )

| Properties   |                                |
|--------------|--------------------------------|
| Description  | "Universal" Wall-Mount bracket |
| Construction | Aluminum Alloy - Powdercoated  |
| Dimension    | 182(L) × 140(W) × 120mm(H)     |
| Weight       | 730g                           |