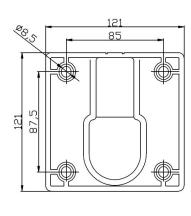

## Suitable for Camera series:

CMIP10--

CMIP33--

CMIP32--

CMIP3C-- / CMIP3D--

CMHT16-- / CMHT17-- / CMHT19--

Optional Back-Box (LTB-110-BB)

| Properties   |                                |
|--------------|--------------------------------|
| Description  | "Universal" Wall-Mount bracket |
| Construction | Aluminum Alloy - Powdercoated  |
| Dimension    | 182(L) × 140(W) × 120mm(H)     |
| Weight       | 730g                           |