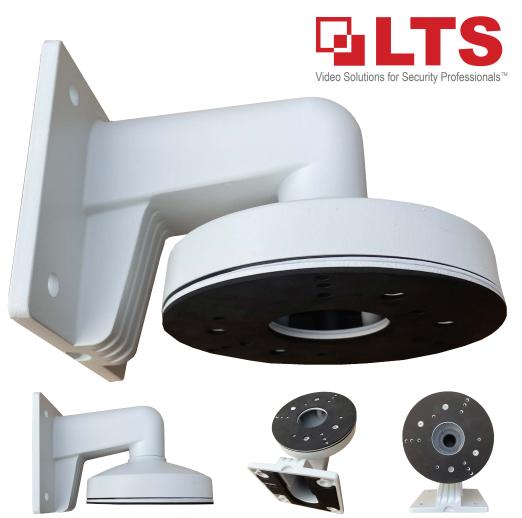

## **Wall Mount Bracket** LTB301-U (Universal)

## Suitable for Camera series:

CMIP10--

CMIP33--

CMIP32--

CMIP3C-- / CMIP3D--

CMHT16-- / CMHT17-- / CMHT19--

Optional Back-Box (LTB-110-BB)

| Properties   |                                |
|--------------|--------------------------------|
| Description  | "Universal" Wall-Mount bracket |
| Construction | Aluminum Alloy - Powdercoated  |
| Dimension    | 182(L) × 140(W) × 120mm(H)     |
| Weight       | 730g                           |