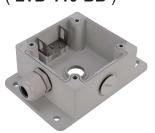

## Suitable for Camera series:

CMIP10--

CMIP33--

CMIP32--

CMIP3C-- / CMIP3D--

CMHT16-- / CMHT17-- / CMHT19--

Optional Back-Box (LTB-110-BB)

| Properties   |                                |
|--------------|--------------------------------|
| Description  | "Universal" Wall-Mount bracket |
| Construction | Aluminum Alloy - Powdercoated  |
| Dimension    | 182(L) × 140(W) × 120mm(H)     |
| Weight       | 730g                           |