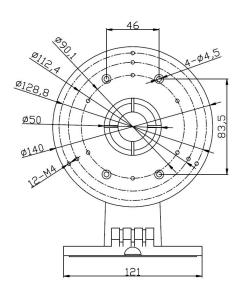

## Suitable for Camera series:

CMIP10--

CMIP33--

CMIP32--

CMIP3C-- / CMIP3D--

CMHT16-- / CMHT17-- / CMHT19--

Optional Back-Box (LTB-110-BB)

| Properties   |                                |
|--------------|--------------------------------|
| Description  | "Universal" Wall-Mount bracket |
| Construction | Aluminum Alloy - Powdercoated  |
| Dimension    | 182(L) × 140(W) × 120mm(H)     |
| Weight       | 730g                           |