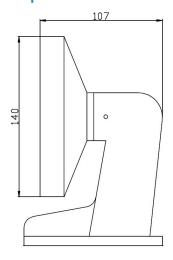

## Suitable for Camera series:

CMIP10--

CMIP33--

CMIP32--

CMIP3C-- / CMIP3D--

CMHT16-- / CMHT17-- / CMHT19--

Optional Back-Box (LTB-110-BB)

| Properties   |                                |
|--------------|--------------------------------|
| Description  | "Universal" Wall-Mount bracket |
| Construction | Aluminum Alloy - Powdercoated  |
| Dimension    | 182(L) × 140(W) × 120mm(H)     |
| Weight       | 730g                           |