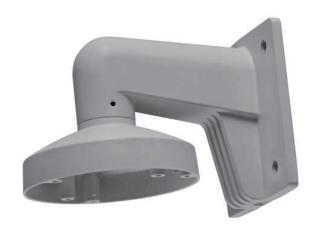

## Wall Mount Bracket LTB301

## Suitable for CMIP30XX/CMIP11XX wall mounting

| Properties   |                                                                  |
|--------------|------------------------------------------------------------------|
| Parameter    | Wall Mounting Bracket for CMIP30XX/CMIP11XX (with adaptor plate) |
| Construction | Aluminum alloy                                                   |
| Dimension    | Φ132×183.5×228.5mm(Φ5.2" ×7.2"×9.0")                             |
| Weight       | 870g(1.9lbs)                                                     |