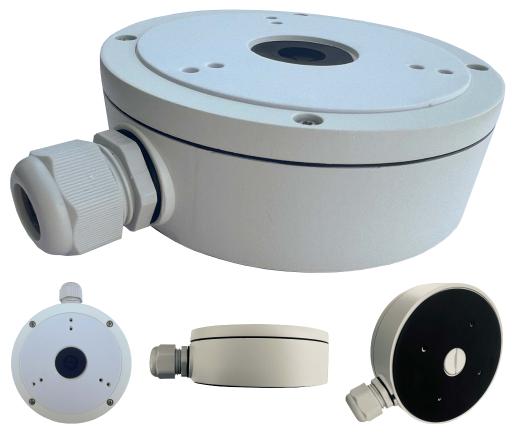

## Junction Box LTB307

## Suitable for Camera series:

CMIP10--

CMIP33--

CMIP32--

CMIP70--

CMHT16-- / CMHT17--

| Properties   |                                                              |
|--------------|--------------------------------------------------------------|
| Description  | Junction Box                                                 |
| Construction | Aluminum Alloy - Powdercoated - Closed Cell EPDM Foam Gasket |
| Dimension    | 160(Ø) × 55mm(H)                                             |
| Weight       | 640g                                                         |