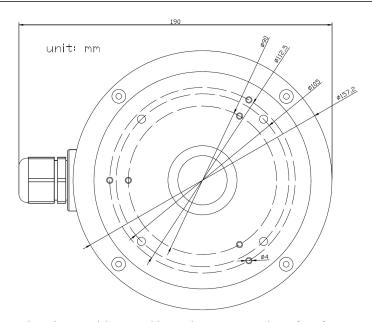

## Suitable for Camera series:

CMIP10--

CMIP33--

CMIP32--

CMIP70--

CMHT16-- / CMHT17--

| Properties   |                                                              |
|--------------|--------------------------------------------------------------|
| Description  | Junction Box                                                 |
| Construction | Aluminum Alloy - Powdercoated - Closed Cell EPDM Foam Gasket |
| Dimension    | 160(Ø) × 55mm(H)                                             |
| Weight       | 640g                                                         |