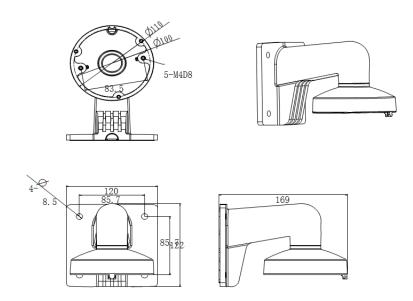

## **Dimensions:**

©2015 LT Security, Inc. All Rights Reserved. White papers, data sheets, quick start guides, and/or user manuals are for reference only and may or may not be entirely up to date or accurate based upon the version or models. Product names mentioned herein may be the unregistered and/or registered trademarks of their respective owners.

## Wall Mount Bracket LTB342-110

Suitable for CMIP/CMHD74XX Series

| Properties   |                                             |
|--------------|---------------------------------------------|
| Parameter    | Wall mount bracket for CMIP/CMHD74XX series |
| Construction | Aluminum Alloy                              |
| Dimension    | 122×120×169mm(4.8"×4.7"×6.7")               |
| Weight       | 480g(1.1lbs)                                |