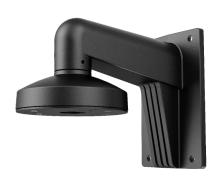

## **Wall Mount Bracket** LTB342-140BAU

Suitable for dome camera wall mounting

| Properties   |                                                       |
|--------------|-------------------------------------------------------|
| Parameter    | Wall Mounting Bracket for CMHD34XX CMIP3D42, CMIP3C42 |
| Construction | Aluminum alloy                                        |
| Dimension    | Φ140×182×120mm(Φ5.5" ×7.2" ×4.7")                     |
| Weight       | 703g(1.5lbs)                                          |