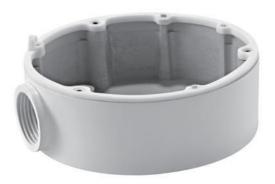

## **Junction Box for Dome Camera LTB347**

Suitable for dome camera

| Properties   |                                                |
|--------------|------------------------------------------------|
| Parameter    | Junction Box for Dome Camera CMIP74XX,CMHD74XX |
| Construction | Aluminum alloy                                 |
| Dimension    | Φ111×43.6mm(Φ4.4" ×1.7")                       |
| Weight       | 150g(0.3lbs)                                   |