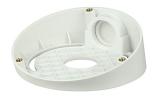

## **Angled Ceiling Mount** LTB349

Suitable for CMIP74XX/CMHD74XX dome camera

| Properties   |                                                        |
|--------------|--------------------------------------------------------|
| Parameter    | Angled Ceiling Mount for CMIP74XX/CMHD74XX dome camera |
| Construction | ABS Plastic                                            |
| Dimension    | Φ101x39mm(Φ4.0"x 1.5")                                 |
| Weight       | 200g(0.4lbs)                                           |