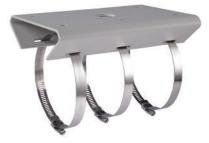

## Vertical pole adapter LTB391

Suitable for CMIP29/30/11/72/33/39/53/83/84 Series

| Properties   |                                                                 |
|--------------|-----------------------------------------------------------------|
| Parameter    | Vertical pole adapter for CMIP29/30/11/72/33/39/53/83/84 Series |
| Construction | Aluminum alloy                                                  |
| Dimension    | 117×143×194mm(4.61''× 5.63" ×7.64'')                            |
| Weight       | 1205g(2.66lbs)                                                  |