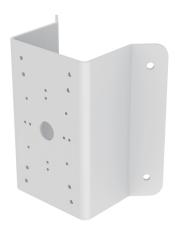

## Corner Mount Bracket LTB397

Suitable for Suitable for CMIP30/11/72/33/39xx Series Camera

| Properties   |                                                             |
|--------------|-------------------------------------------------------------|
| Parameter    | Corner Mount Bracket for CMIP30/11/72/33/39xx Series Camera |
| Construction | Aluminum alloy                                              |
| Dimension    | 176.8×194mm(7.0''×7.6'')                                    |
| Weight       | 1000g(2.2lbs)                                               |