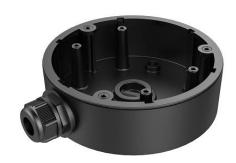

# **Junction Box for Dome Camera**

## **Features**

- Aluminum alloy material with surface spray treatment
- Side inlet and bottom inlet
- The bottom waterproof cover and the side gland nut are interchangeable
- Waterproof design