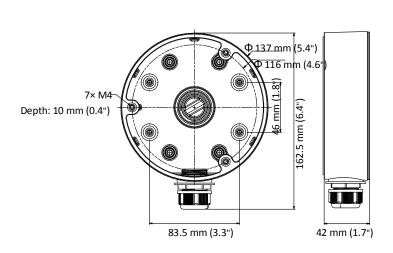

#### **Dimension**

#### **Parameter**

| Model      | LTB701B                        |
|------------|--------------------------------|
| Parameters | Junction Box for Dome Camera   |
| Appearance | White                          |
| Material   | Aluminum Alloy                 |
| Dimension  | Φ 137 mm × 42 mm (5.4" × 1.7") |
| Weight     | 300 g (0.66 lb.)               |