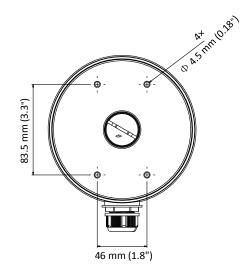

#### **Dimension**

#### **Parameter**

| Model      | LTB701B                        |
|------------|--------------------------------|
| Parameters | Junction Box for Dome Camera   |
| Appearance | White                          |
| Material   | Aluminum Alloy                 |
| Dimension  | Φ 137 mm × 42 mm (5.4" × 1.7") |
| Weight     | 300 g (0.66 lb.)               |