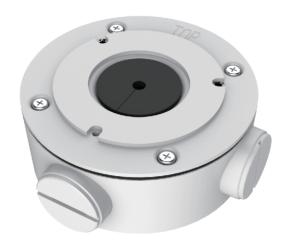

## Junction Box for Bullet Camera LTB801

Suitable for bullet camera

| Properties   |                                              |
|--------------|----------------------------------------------|
| Parameter    | Junction Box for bullet Camera CMHR9653D-ZFN |
| Construction | Aluminum alloy                               |
| Dimension    | Φ88.5×43mm(Φ3.5" ×1.7" )                     |
| Weight       | 251g(0.55lbs)                                |