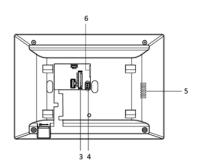

### **Physical Interface**

| No. | Description                        |
|-----|------------------------------------|
| 1   | Display Screen                     |
| 2   | Microphone                         |
| 3   | Alarm Terminal                     |
| 4   | Power Interface                    |
| 5   | Loudspeaker                        |
| 6   | Network Interface and Power Supply |