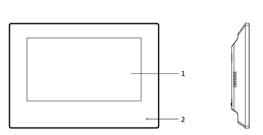

### **Physical Interface**

| No. | Description                        |
|-----|------------------------------------|
| 1   | Display Screen                     |
| 2   | Microphone                         |
| 3   | Alarm Terminal                     |
| 4   | Power Interface                    |
| 5   | Loudspeaker                        |
| 6   | Network Interface and Power Supply |