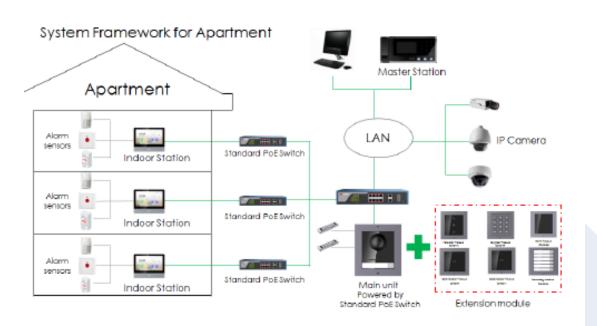

#### **Key Feature**

- UI V2.0: User friendly design
- 10-inch colorful touch screen with resolution 1024 x 600
- Standard PoE
- Remote unlocking via the client or the mobile client
- Views live videos of door and linked cameras
- Supports wireless network and linked cameras