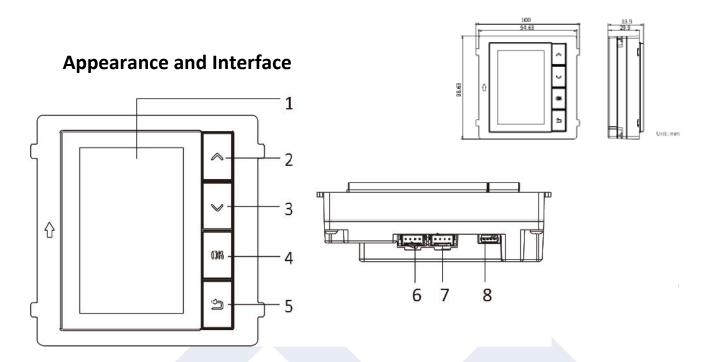

| NO | Description | NO | Description                          |
|----|-------------|----|--------------------------------------|
| 1  | Screen      | 5  | Back Button                          |
| 2  | Up Button   | 6  | Module-Connecting Interface (Output) |
| 3  | Down Button | 7  | Module-Connecting Interface (Input)  |
| 4  | OK Button   | 8  | Debug Port                           |