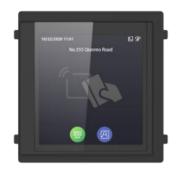

## **Appearance and Interface**

© 2022 LT Security, Inc. All Rights Reserved. White papers, data sheets, quick start guides, and/or user manuals are for reference only and may or may not be entirely up to date or accurate based upon the version or models. Product names mentioned herein may be the unregistered and/or registered trademarks of their respective owners

## **Key Feature**

- 4" Touch Screen
- Unlock via Pin Code / Card
- Contact List
- 480x480 Resolution
- IP65, IK8
- Advertisement display