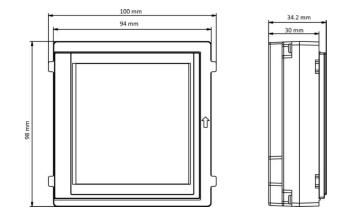

## Specification

| System Parameters                                 |
|---------------------------------------------------|
| Processor Embedded MCU processor                  |
| Storage 128 Mb                                    |
| Flash 32 Mb                                       |
| Display Parameters                                |
| Screen 4" IPS Touch screen                        |
| Resolution 480 x 480                              |
| Card Reader (Mifare) 13.56Mhz                     |
| Reader Distance 2cm                               |
| Interfaces                                        |
| Module Connections 2 (1 input, 1 output)          |
| Power Input 12 VDC (from another module)          |
| Power Output 12 VDC (from another module)         |
| Physical Buttons 4 (up, down, OK, back)           |
| Debugging Port 1                                  |
| General                                           |
| Power Consumption ≤10 W                           |
| Working Temperature -4° to 140° F (-20° to 60° C) |
| Working Humidity 10 to 95%                        |
| IP Protection Level IP65                          |
| Installation Flush and surface mounting           |
| Dimensions (100 mm x 100 mm x 35 mm)              |