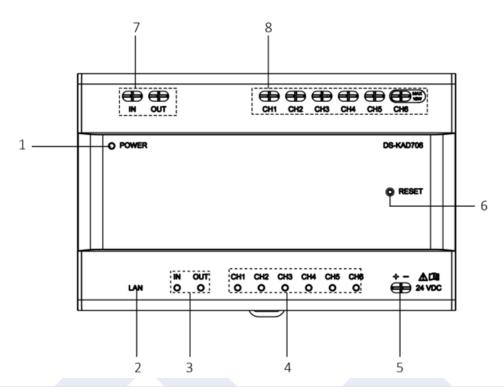

#### **Physical Interface**

| No. | Description               | No. | Description       |
|-----|---------------------------|-----|-------------------|
| 1   | Power Indicator           | 5   | Power Input       |
| 2   | Network Interface         | 6   | Reset Button      |
| 3   | Cascade Network Indicator | 7   | Cascade Interface |
| 4   | Network Indicator         | 8   | Interface         |