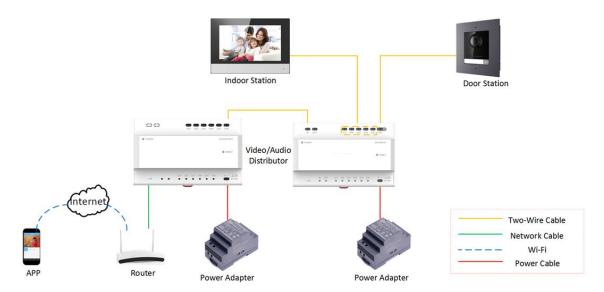

|
|           | Power indicator     | 1                                                                                                            |
| General   | Power supply        | 24 VDC                                                                                                       |
|           | Power consumption   | < 9 W                                                                                                        |
|           | Working temperature | -10 °C to 50 °C (14 °F to 122 °F)                                                                            |
|           | Working humidity    | 10% to 90%                                                                                                   |













## **Typical Application**



#### **Physical Interface**



| No. | Description               | No. | Description       |
|-----|---------------------------|-----|-------------------|
| 1   | Power Indicator           | 5   | Power Input       |
| 2   | Network Interface         | 6   | Reset Button      |
| 3   | Cascade Network Indicator | 7   | Cascade Interface |
| 4   | Network Indicator         | 8   | Interface         |

© 2020 LT Security, Inc. All Rights Reserved. White papers, data sheets, quick start guides, and/or user manuals are for reference only and may or may not be entirely up to date or accurate based upon the version or models. Product names mentioned herein may be the unregistered and/or registered trademarks of their respective owners