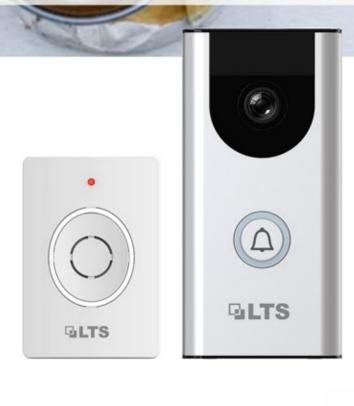

## WiFi Video Doorbell

**Motion Detection** 

Built-in motion sensor trigger mobile alerts

See and speak with visitors via your mobile APP from any place

Works as a normal doorchime when your phone is not nearby or

Take photos from your mobile via APP

Remote Unlock Unlock your door via APP (electric lock is sold separately)

Onvif Compatible with LTS NVR