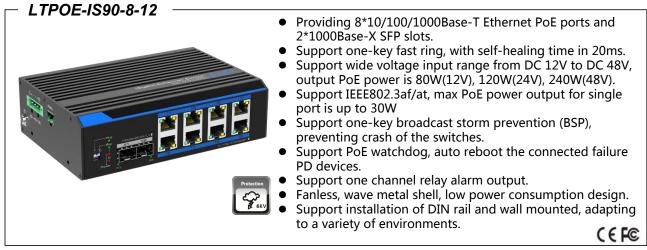

## Industrial 8-Port Gigabit+2\*SFP Unmanaged Switch(12-48V)

DC 12-48V, One-key Fast Ring, IEEE802.3af/at

#### Introduction

Full gigabit one-key ring industrial unmanaged switch (DC 12-48V), provides 8\*10/100/1000Base-T Ethernet PoE port and 2\*1000Base-X SFP slots. It supports auto speed reduction on Ethernet ports, the transmission distance is up to 200 meters max. What's more, the switch supports one-key fast ring, one-key broadcast storm prevention (BSP), IEEE802.3af/at and PoE watchdog. With industrial components, fanless and low power consumption design, the series meet the requirement of industrial project, and are widely used in Smart power grid, rail transportation, smart city, safe city, new energy, aerospace, smart manufacturing, military and other industrial fields.