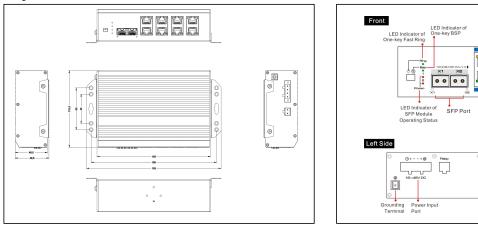

#### Physical Features

#### Interface drawing

LED Indicator of Port 1-8 Ne Operating Status

L.

Ethernet Por