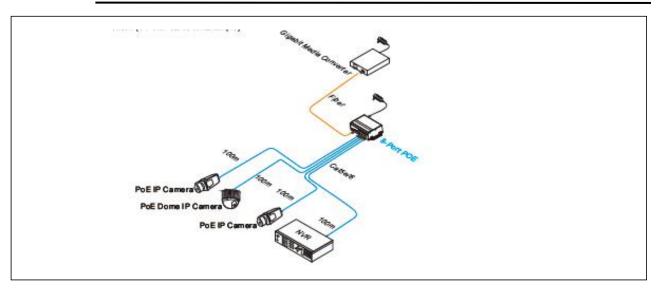

8-Port Gigabit+2\*SFP Unmanaged Switch(12-48V)

DC 12-48V, One-key Fast Ring, IEEE802.3af/at



#### Introduction

Full gigabit one-key ring industrial unmanaged switch (DC 12-48V), provides 8\*10/100/1000Base-T Ethernet PoE port and 2\*1000Base-X SFP slots. It supports auto speed reduction on Ethernet ports, the transmission distance is up to 200 meters max. What's more, the switch supports one-key fast ring, one-key broadcast storm prevention (BSP), IEEE802.3af/at and PoE watchdog. With industrial components, fanless and low power consumption design, the series meet the requirement of industrial project, and are widely used in Smart power grid, rail transportation, smart city, safe city, new energy, aerospace, smart manufacturing, military and other industrial fields.

### Application



#### Physical Features



#### Interface drawing

LED Indicator of Port 1-8 Ne Operating Status

L.

Ethernet Por

### Hardware Specification

| Model                  | LTPOE-IS90-8-12                                                                                                                        |  |
|------------------------|----------------------------------------------------------------------------------------------------------------------------------------|--|
| Physical Port          |                                                                                                                                        |  |
| Downlink Ports         | 8*10/100/1000Base-T (PoE)