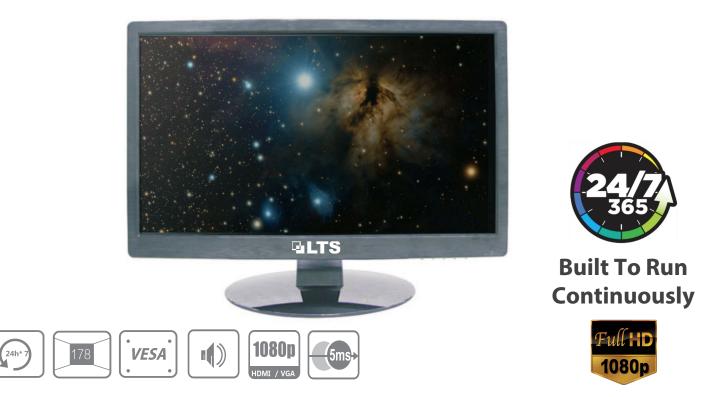

## **Product Features**

- Industrial level DID LCD panel, suitable for 24x7 CCTV Applicatons
- Physical resolution of 1920×1080.
- 5ms fast response time, no image ghosting.
- Latest 3D digital filtering and 3D digital noise reduction technology.
- 178° wide viewing angle;
- High fidelity digital processing, brilliant vivid video.
- Built-in speaker.
- Easy Menu; Convenient Controller.

## DISPLAY CHARACTERISTICS

| Mode Name                | MON-24H                      |
|--------------------------|------------------------------|
| Screen Size              | 24''                         |
| Active Display Area (mm) | 521.28mm(W)×293.22mm(H)      |
| Display Mode             | 16:9                         |
| LED Type                 | TFT-LED                      |
| Resolution               | 1920 × 1080                  |
| Display Color            | 16.7M                        |
| Pixel Pitch(mm)          | 0.248(H)×0.248(V)            |
| Brightness(nits)         | <b>350cd</b> /m <sup>2</sup> |
| Contrast Ratio           | 1000:1                       |
| Viewing Angle            | 178(H) /178(V)               |
| Response Time            | 5ms                          |
| Backlight                | LED                          |
| INPUT & OUTPUT           |                              |
|                          | 1                            |