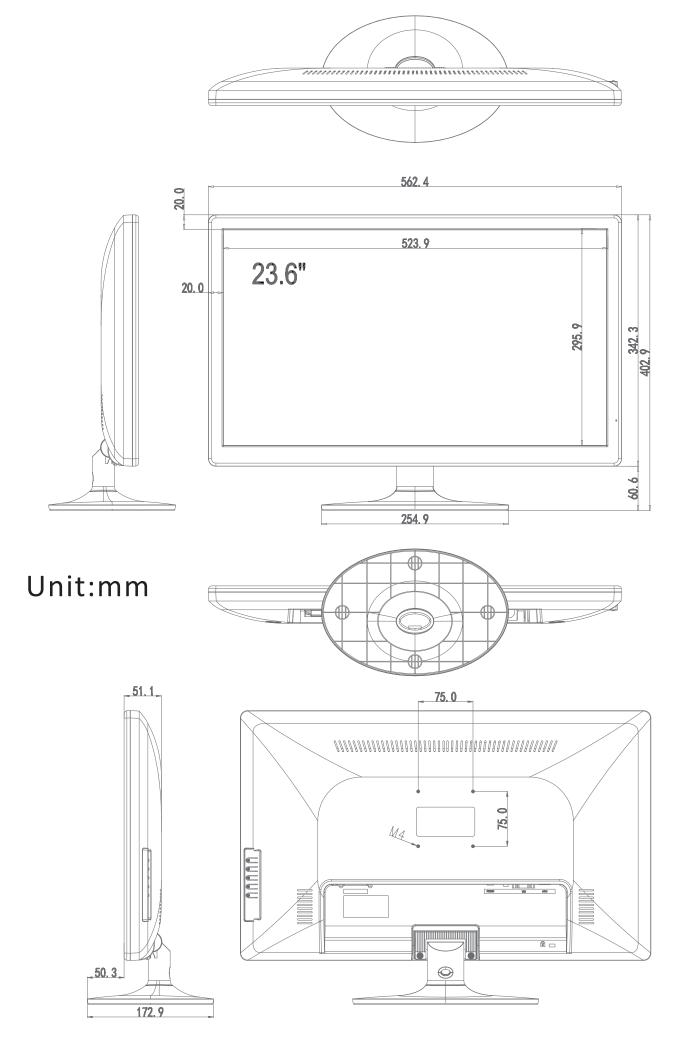

## DISPLAY CHARACTERISTICS

| Mode Name                | MON-24H                      |
|--------------------------|------------------------------|
| Screen Size              | 24''                         |
| Active Display Area (mm) | 521.28mm(W)×293.22mm(H)      |
| Display Mode             | 16:9                         |
| LED Type                 | TFT-LED                      |
| Resolution               | 1920 × 1080                  |
| Display Color            | 16.7M                        |
| Pixel Pitch(mm)          | 0.248(H)×0.248(V)            |
| Brightness(nits)         | <b>350cd</b> /m <sup>2</sup> |
| Contrast Ratio           | 1000:1                       |
| Viewing Angle            | 178(H) /178(V)               |
| Response Time            | 5ms                          |
| Backlight                | LED                          |
| INPUT & OUTPUT           |                              |
|                          | 1                            |