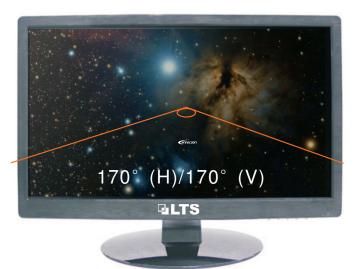

## **Product Features**

- Industrial level DID LCD panel, suitable for 24x7 CCTV Applicatons
- Physical resolution of 1920×1080.
- 5ms fast response time, no image ghosting.
- Latest 3D digital filtering and 3D digital noise reduction technology.
- 178° wide viewing angle;
- High fidelity digital processing, brilliant vivid video.
- Built-in speaker.
- Easy Menu; Convenient Controller.

## DNIe digital image processing

Dynamic optimization



Contrast enhancement



Natural color



Detail enhancement



## Wide Viewing Angles (Up to $178^\circ\,$ )



## DISPLAY CHARACTERISTICS

| Mode Name                | MON-24H                      |
|--------------------------|------------------------------|
| Screen Size              | 24''                         |
| Active Display Area (mm) | 521.28mm(W)×293.22mm(H)      |
| Display Mode             | 16:9                         |
| LED Type                 | TFT-LED                      |
| Resolution               | 1920 × 1080                  |
| Display Color            | 16.7M                        |
| Pixel Pitch(mm)          | 0.248(H)×0.248(V)            |
| Brightness(nits)         | <b>350cd</b> /m <sup>2</sup> |
| Contrast Ratio           | 1000:1                       |
| Viewing Angle            | 178(H) /178(V)               |
| Response Time            | 5ms