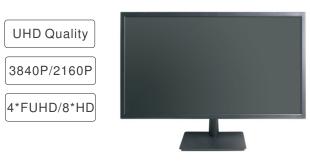

#### MON-28H4K CCTV Grade 28" HDMI/DP - 4K

## 4K UHD HD resolution

# **DISPLAY CHARACTERISTICS**

| Mode Name                | MON-28H4K               |
|--------------------------|-------------------------|
| Screen Size              | 28''                    |
| Active Display Area (mm) | 620.93mm(W)× 341.3mm(H) |
| Display Mode             | 16:9                    |
| LED Type                 | TFT-LED                 |
| Resolution               | 3840 × 2160             |
| Display Color            | 1.073G                  |
| Pixel Pitch(mm)          | 0.1617(H)×0.1617(V)     |
| Brightness(nits)         | 350cd/m <sup>2</sup>    |
| Contrast Ratio           | 1000:1                  |
| Viewing Angle            | 178(H) /178(V)          |
| Response Time            | 5ms                     |
| Backlight                | LED                     |