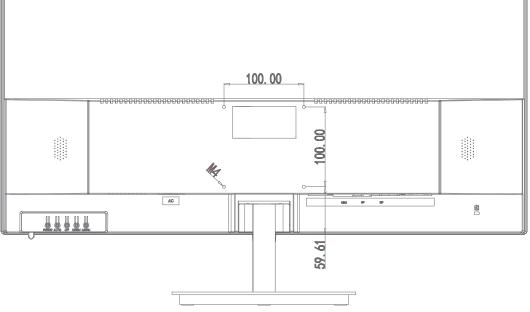

### INPUT&OUTPUT

| HDMI 2.0                         | 1                                                                                        |
|----------------------------------|------------------------------------------------------------------------------------------|
| DP                               | 1                                                                                        |
| USB                              | 1                                                                                        |
| Power                            | 1                                                                                        |
| Speaker                          | 2x3W(Stereo)                                                                             |
| VIDEO                            |                                                                                          |
| Color System                     | PAL/NTSC/SECAM                                                                           |
| OSD Control                      | Auto adjust, Brightness, Contrast, Hori. / Vert. Position, Clock, phase, Color, Language |
| 3D comb filter                   | YES                                                                                      |
| Support Picture in Picture (PIP) | YES                                                                                      |
| POWER&Mount Way                  |                                                                                          |
| Power                            | AC100V~240V,50/60Hz                                                                      |
| Working Temperature              | -30 to +85 °C                                                                            |
| Power Consumption                | $\leq$ 40W                                                                               |
| Menu                             | Chinese/English(other languages supported)                                               |
| Mounting/Weight                  | VESA mount/7kg                                                                           |
| MTBF                             | 50000Hours                                                                               |
| ACCESSORIES                      |                                                                                          |