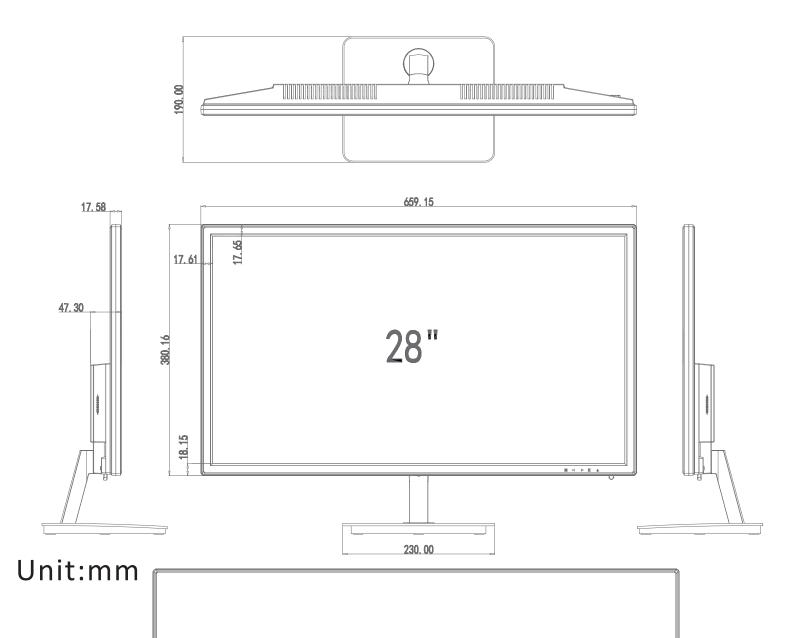

# **DISPLAY CHARACTERISTICS**

| Mode Name                | MON-28H4K               |
|--------------------------|-------------------------|
| Screen Size              | 28''                    |
| Active Display Area (mm) | 620.93mm(W)× 341.3mm(H) |
| Display Mode             | 16:9                    |
| LED Type                 | TFT-LED                 |
| Resolution               | 3840 × 2160             |
| Display Color            | 1.073G                  |
| Pixel Pitch(mm)          | 0.1617(H)×0.1617(V)     |
| Brightness(nits)         | 350cd/m <sup>2</sup>    |
| Contrast Ratio           | 1000:1                  |
| Viewing Angle            | 178(H) /178(V)          |
| Response Time            | 5ms                     |
| Backlight                | LED                     |