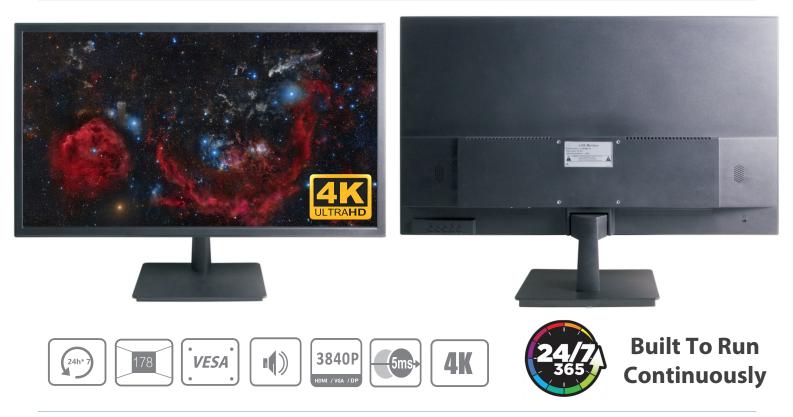

#### MON-28H4K CCTV Grade 28" HDMI/DP - 4K

#### **Product Feature**

- 4K HD Solution
- Industrial-grade LED screen, Designed for CCTV.
- High brightness, High contrast, High definition.
- Latest 3D digital filtering and 3D digital noise reduction technology.
- 5ms fast response; 178° wide viewing angle;
- Metal chassis design, Anti-static, Anti-magnetic field, Anti-interference, no radiation.
- Easy Menu; Convenient Controller.

# **DISPLAY CHARACTERISTICS**

| Mode Name                | MON-28H4K               |
|--------------------------|-------------------------|
| Screen Size              | 28''                    |
| Active Display Area (mm) | 620.93mm(W)× 341.3mm(H) |
| Display Mode             | 16:9                    |
| LED Type                 | TFT-LED                 |
| Resolution               | 3840 × 2160             |
| Display Color            | 1.073G                  |
| Pixel Pitch(mm)          | 0.1617(H)×0.1617(V)     |
| Brightness(nits)         | 350cd/m <sup>2</sup>    |
| Contrast Ratio           | 1000:1                  |
| Viewing Angle            | 178(H) /178(V)          |
| Response Time            | 5ms                     |
| Backlight                | LED                     |

### INPUT&OUTPUT

| HDMI 2.0                         | 1                                                                                        |
|----------------------------------|------------------------------------------------------------------------------------------|
| DP                               | 1                                                                                        |
| USB                              | 1                                                                                        |
| Power                            | 1                                                                                        |
| Speaker                          | 2x3W(Stereo)                                                                             |
| VIDEO                            |                                                                                          |
| Color System                     | PAL/NTSC/SECAM                                                                           |
| OSD Control                      | Auto adjust, Brightness, Contrast, Hori. / Vert. Position, Clock, phase, Color, Language |
| 3D comb filter                   | YES                                                                                      |
| Support Picture in Picture (PIP) | YES                                                                                      |
| POWER&Mount Way                  |                                                                                          |
| Power                            | AC100V~240V,50/60Hz                                                                      |
| Working Temperature              | -30 to +85 °C                                                                            |
| Power Consumption                | $\leq$ 40W                                                                               |
| Menu                             | Chinese/English(other languages supported)                                               |
| Mounting/Weight                  | VESA mount/7kg                                                                           |
| MTBF                             | 50000Hours                                                                               |
| ACCESSORIES                      |                                                                                          |