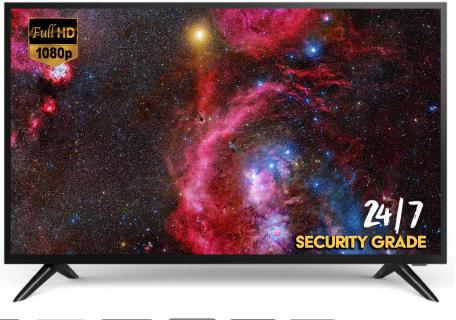

## **Product Feature**

- Industrial level DID LED panel, suitable for 24x7 CCTV Applications
- Physical resolution of 1920×1080.
- 5ms fast response time, no image ghosting.
- Adapt newest 3D digital filtering and 3D digital noise reduction technology.
- 178° wide viewing angle.
- High fidelity digital processing, brilliant and vivid video.
- Built-in speaker.
- Easy Menu; Convenient Controller.

## **DISPLAY CHARACTERISTICS**

| Mode Name                | MON-32H-P                  |
|--------------------------|----------------------------|
| Screen Size              | 32''                       |
| Active Display Area (mm) | 697.6845mm(W)×392.256mm(H) |
| Display Mode             | 16:9                       |
| LED Type                 | TFT-LED                    |
| Resolution               | 1920 × 1080                |
| Display Color            | 1.073G                     |
| Pixel Pitch(mm)          | 0.294(H)×0.294(V)          |
| Brightness(nits)         | <b>350cd</b> /m2           |
| Contrast Ratio           | 1000:1                     |
| Viewing Angle            | 178(H) /178(V)             |
| Response Time            | 5ms                        |
| Backlight                | LED                        |
|                          |                            |