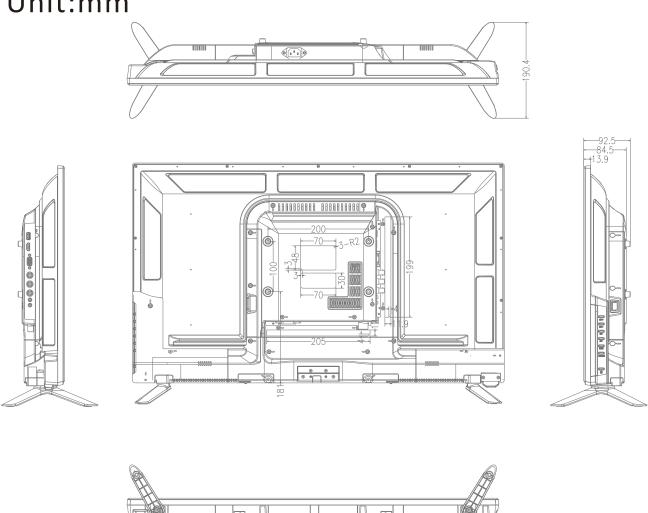

1            |
| Speaker    | 2x3W(Stereo) |

## **VIDEO**

| Color System          | PAL/NTSC/SECAM/YPrPb video  |
|-----------------------|-----------------------------|
| Compatible HDTV input | 480P,576P,720P,1080I, 1080P |
| 3D comb filter        | YES                         |
| Video Noise Reduction | YES                         |

## **POWER & Mounting**

| Power               | AC100V~240V,50/60Hz |
|---------------------|---------------------|
| Working Temperature | -30 to +85 ℃        |
| Consumption         | ≦40W                |
| Menu                | English             |
| Mounting/Weight     | Stand, VESA mount   |
| MTBF                | 50,000Hours         |

## **ACCESSORIES**

INCLUDED ACCESSORIES Industrial PSU, Screw, Cable holder, Quick start guide



# Unit:mm