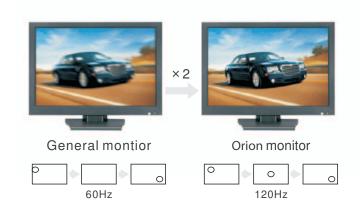

## **Product Feature**

- Industrial level DID LED panel, suitable for 24x7 CCTV Applications
- Physical resolution of 1920×1080.
- 5ms fast response time, no image ghosting.
- Adapt newest 3D digital filtering and 3D digital noise reduction technology.
- 178° wide viewing angle.
- High fidelity digital processing, brilliant and vivid video.
- Built-in speaker.
- Easy Menu; Convenient Controller.

## DNIe digital image processing

Dynamic optimization



. . . .



Natural color



Detail enhancement



## 120Hz Dynamic processing



## **DISPLAY CHARACTERISTICS**

| Mode Name                | MON-32H-P                  |
|--------------------------|----------------------------|
| Screen Size              | 32''                       |
| Active Display Area (mm) | 697.6845mm(W)×392.256mm(H) |
| Display Mode             | 16:9                       |
| LED Type                 | TFT-LED                    |
| Resolution               | 1920 × 1080                |
| Display Color            | 1.073G                     |
| Pixel Pitch(mm)          | 0.294(H)×0.294(V)          |
| Brightness(nits)         | <b>350cd</b> /m2           |
| Contrast Ratio           | 1000:1                     |
| Viewing Angle            | 178(H) /178(V)             |
| Response Time            | 5ms                        |
| Backlight