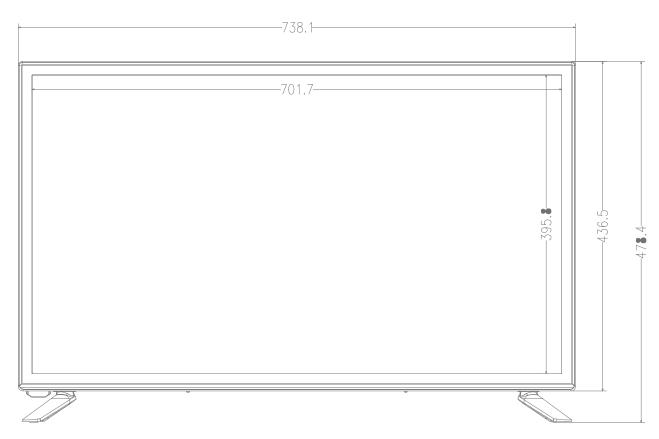

## **DISPLAY CHARACTERISTICS**

| Mode Name                | MON-32H-P                  |
|--------------------------|----------------------------|
| Screen Size              | 32''                       |
| Active Display Area (mm) | 697.6845mm(W)×392.256mm(H) |
| Display Mode             | 16:9                       |
| LED Type                 | TFT-LED                    |
| Resolution               | 1920 × 1080                |
| Display Color            | 1.073G                     |
| Pixel Pitch(mm)          | 0.294(H)×0.294(V)          |
| Brightness(nits)         | <b>350cd</b> /m2           |
| Contrast Ratio           | 1000:1                     |
| Viewing Angle            | 178(H) /178(V)             |
| Response Time            | 5ms                        |
| Backlight                | LED                        |
|                          |                            |