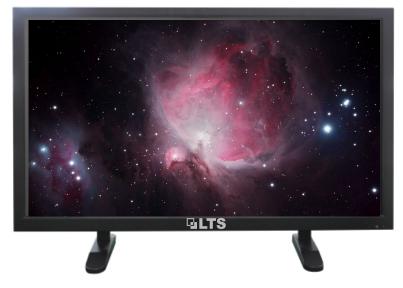

#### **Product Feature**

- Industrial level DID LED panel, suitable for 24x7 CCTV Applications
- Physical resolution of 1920×1080.
- 5ms fast response time, no image ghosting.
- Adapt newest 3D digital filtering and 3D digital noise reduction technology.
- 178° wide viewing angle.
- High fidelity digital processing, brilliant and vivid video.
- Built-in speaker.
- Easy Menu; Convenient Controller.

## **DISPLAY CHARACTERISTICS**

| Mode Name                | MON-32H                    |
|--------------------------|----------------------------|
| Screen Size              | 32''                       |
| Active Display Area (mm) | 697.6845mm(W)×392.256mm(H) |
| Display Mode             | 16:9                       |
| LED Type                 | TFT-LED                    |
| Resolution               | 1920 × 1080                |
| Display Color            | 16.7M                      |
| Pixel Pitch(mm)          | 0.51075(H)×0.51075(V)      |
| Brightness(nits)         | $300cd/m^2$                |
| Contrast Ratio           | 1300:1                     |
| Viewing Angle            | 178(H) /178(V)             |
| Response Time            | 5ms                        |
| Backlight                | LED                        |
|                          |                            |