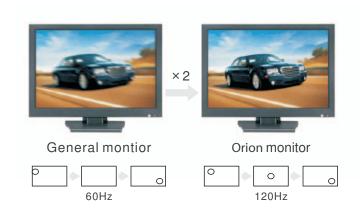

#### **Product Feature**

- Industrial level DID LED panel, suitable for 24x7 CCTV Applications
- Physical resolution of 1920×1080.
- 5ms fast response time, no image ghosting.
- Adapt newest 3D digital filtering and 3D digital noise reduction technology.
- 178° wide viewing angle.
- High fidelity digital processing, brilliant and vivid video.
- Built-in speaker.
- Easy Menu; Convenient Controller.

### DNIe digital image processing

### Dynamic optimization



Contrast enhancement



Natural color



Detail enhancement



### 120Hz Dynamic processing



## **DISPLAY CHARACTERISTICS**

| Mode Name                | MON-32H                    |
|--------------------------|----------------------------|
| Screen Size              | 32''                       |
| Active Display Area (mm) | 697.6845mm(W)×392.256mm(H) |
| Display Mode             | 16:9                       |
| LED Type                 | TFT-LED                    |
| Resolution               | 1920 × 1080                |
| Display Color            | 16.7M                      |
| Pixel Pitch(mm)          | 0.51075(H)×0.51075(V)      |
| Brightness(nits)         | $300cd/m^2$                |
| Contrast Ratio           | 1300:1                     |
| Viewing Angle            | 178(H) /178(V)             |
| Response Time            | 5ms                        |
| Backlight