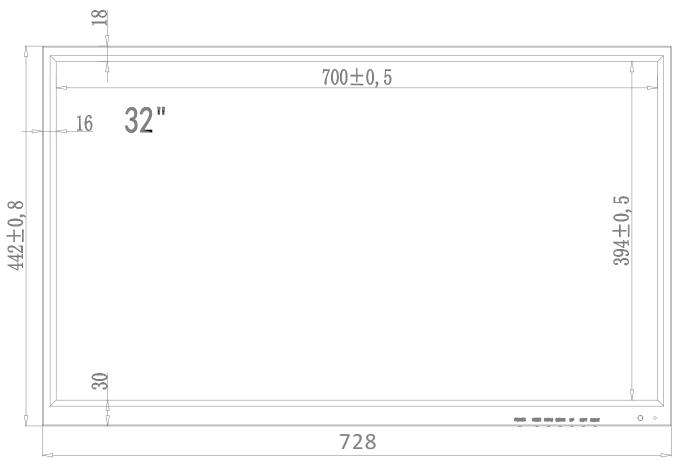

## **DISPLAY CHARACTERISTICS**

| Mode Name                | MON-32H                    |
|--------------------------|----------------------------|
| Screen Size              | 32''                       |
| Active Display Area (mm) | 697.6845mm(W)×392.256mm(H) |
| Display Mode             | 16:9                       |
| LED Type                 | TFT-LED                    |
| Resolution               | 1920 × 1080                |
| Display Color            | 16.7M                      |
| Pixel Pitch(mm)          | 0.51075(H)×0.51075(V)      |
| Brightness(nits)         | $300cd/m^2$                |
| Contrast Ratio           | 1300:1                     |
| Viewing Angle            | 178(H) /178(V)             |
| Response Time            | 5ms                        |
| Backlight                | LED                        |
|                          |                            |