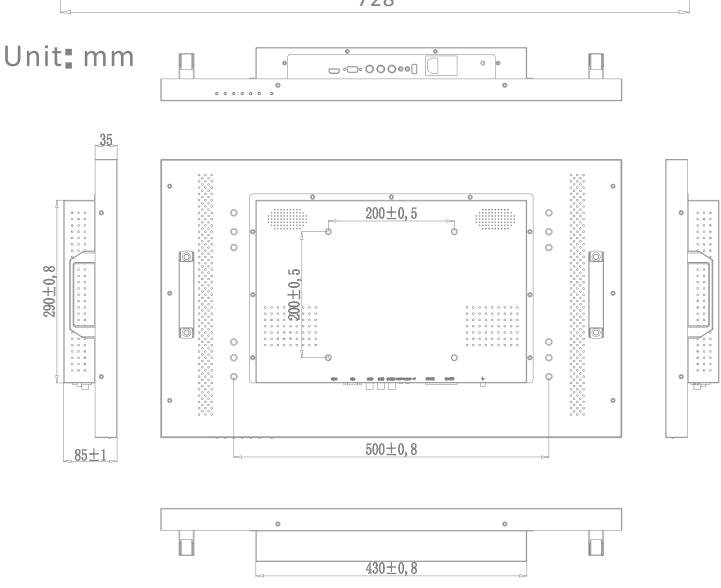

# POWER&Mount Way

| Power               | AC100V~240V,50/60Hz          |
|---------------------|------------------------------|
| Working Temperature | -30 to +85 °C                |
| Consumption         | ≦40W                         |
| Menu                | English                      |
| Mounting/Weight     | Stand mount, VESA mount/12kg |
| MTBF                | 50000Hours                   |