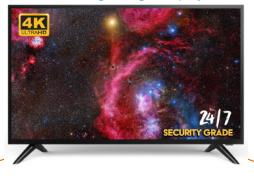

## MON-43H4K-P (43" HDMI/DP Plastic Case Monitor)

#### **Product Features**

- 4K HD Solution
- Industrial-grade LED screen, suitable for 24x7 CCTV Applications
- · High brightness, High contrast, High definition.
- Adapt newest 3D digital filtering and 3D digital noise reduction technology.
- 5ms fast response time; 178 ° wide viewing angle.
- Metal chassis design, Anti-static, Anti-magnetic field, Anti-interference, no radiation. Easy Menu;
- · Convenient Controller.