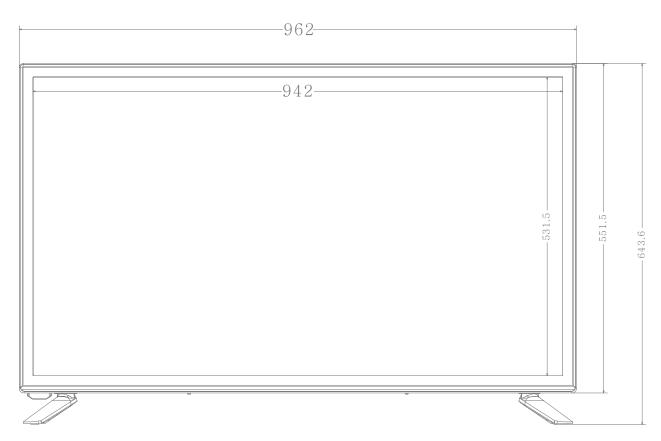

### **DISPLAY CHARACTERISTICS**

| Mode Name                | MON-43H4K-P               |
|--------------------------|---------------------------|
| Screen Size              | 43''                      |
| Active Display Area (mm) | 941.184mm(W)×529.146mm(H) |
| Display Mode             | 16:9                      |
| LED Type                 | TFT-LED                   |
| Resolution               | 3840 × 2160               |
| Display Color            | 1.073G                    |
| Pixel Pitch(mm)          | 0.294(H)×0.294(V)         |
| Brightness(nits)         | <b>350cd</b> /M2          |
| Contrast Ratio           | 1000:1                    |
| Viewing Angle            | 178(H) /178(V)            |
| Response Time            | 5ms                       |
| Backlight                | LED                       |
|                          |                           |

# Unit:mm