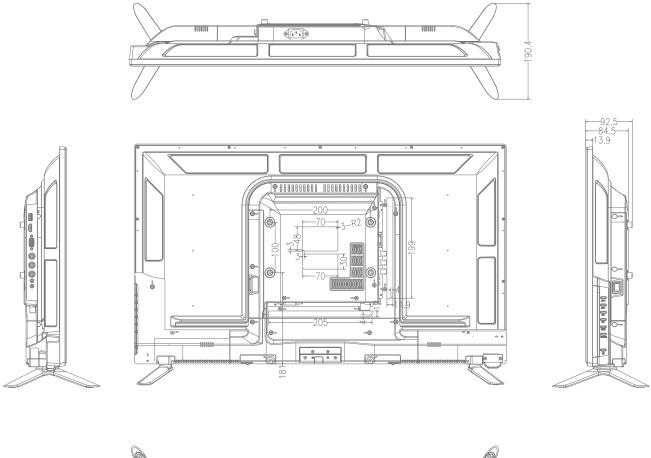

## POWER & Mount Way

| Power               | AC100V~240V,50/60Hz                        |
|---------------------|--------------------------------------------|
| Working Temperature | -30 to +85                                 |
| Power Consumption   | 40W                                        |
| Menu                | Chinese/English(other languages supported) |
| Mounting            | Stand mount, VESA mount                    |
| MTBF                | 50,000 Hours                               |

# Unit:mm