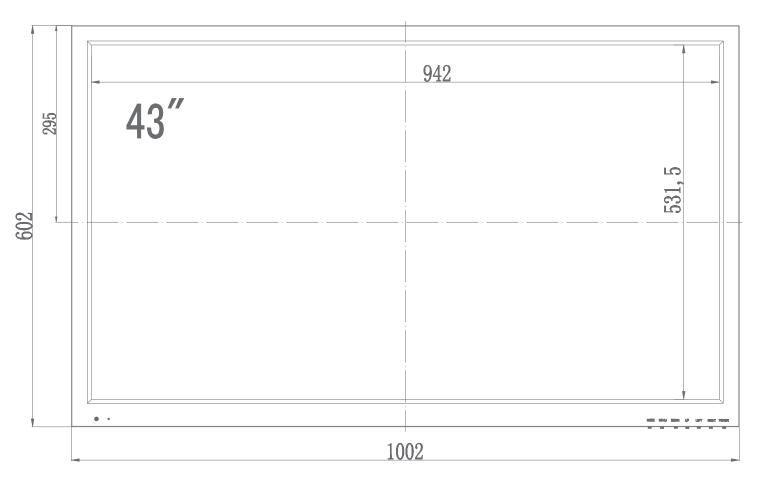

## **DISPLAY CHARACTERISTICS**

| Mode Name                | MON-43H4K                 |
|--------------------------|---------------------------|
| Screen Size              | 43''                      |
| Active Display Area (mm) | 941.184mm(W)×529.146mm(H) |
| Display Mode             | 16:9                      |
| LED Type                 | TFT-LED                   |
| Resolution               | 3840 × 2160               |
| Display Color            | 1.073G                    |
| Pixel Pitch(mm)          | 0.2451(H)×0.2451(V)       |
| Brightness(nits)         | 350cd/m²                  |
| Contrast Ratio           | 1200:1                    |
| Viewing Angle            | 178(H) /178(V)            |
| Response Time            | 5ms                       |
| Backlight                | LED                       |
|                          |                           |