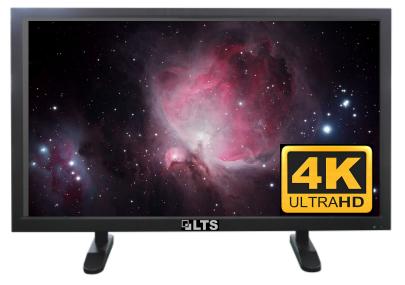

## MON-43H4K (43" Industrial 4K Metal Case Monitor)



















#### **Product Feature**

- 4K HD Solution
- Industrial-grade LED screen, suitable for 24x7 CCTV Applications
- · High brightness, High contrast, High definition.
- Adapt newest 3D digital filtering and 3D digital noise reduction technology.
- 5ms fast response time; 178° wide viewing angle.
- Metal chassis design, Anti-static, Anti-magnetic field, Anti-interference, no radiation.
- Easy Menu; Convenient Controller.

## DNIe digital image processing

Dynamic optimization



Contrast enhancement



Natural color



Detail enhancement



#### 4K UHD HD resolution



## **DISPLAY CHARACTERISTICS**

| Mode Name                | MON-43H4K                 |
|--------------------------|---------------------------|
| Screen Size              | 43''                      |
| Active