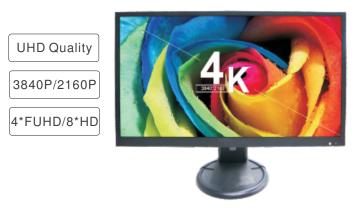

## MON-43H4K (43" Industrial 4K Metal Case Monitor)

#### 4K UHD HD resolution

## **DISPLAY CHARACTERISTICS**

| Mode Name                | MON-43H4K                 |
|--------------------------|---------------------------|
| Screen Size              | 43''                      |
| Active Display Area (mm) | 941.184mm(W)×529.146mm(H) |
| Display Mode             | 16:9                      |
| LED Type                 | TFT-LED                   |
| Resolution               | 3840 × 2160               |
| Display Color            | 1.073G                    |
| Pixel Pitch(mm)          | 0.2451(H)×0.2451(V)       |
| Brightness(nits)         | 350cd/m²                  |
| Contrast Ratio           | 1200:1                    |
| Viewing Angle            | 178(H) /178(V)            |
| Response Time            | 5ms                       |
| Backlight                | LED                       |
|                          |                           |