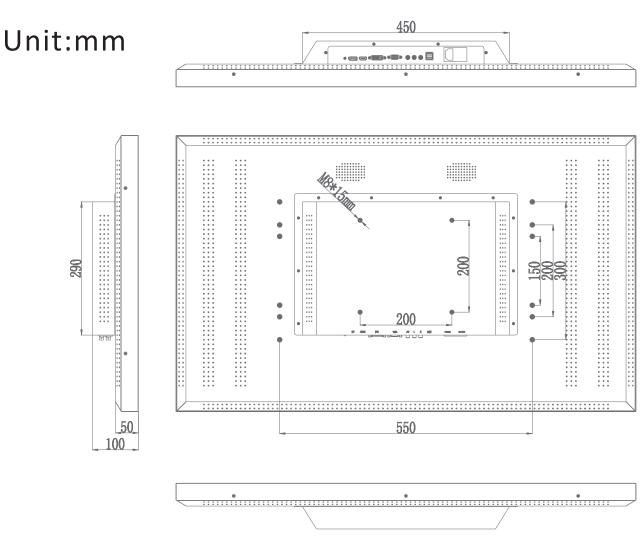

# POWER&Mount Way

| Power               | AC100V~240V,50/60Hz                        |
|---------------------|--------------------------------------------|
| Working Temperature | -30 to +85 ℃                               |
| Power Consumption   | ≦100W                                      |
| Menu                | Chinese/English(other languages supported) |
| Mounting/Weight     | VESA mount/20kg                            |
| MTBF                | 50000Hours                                 |