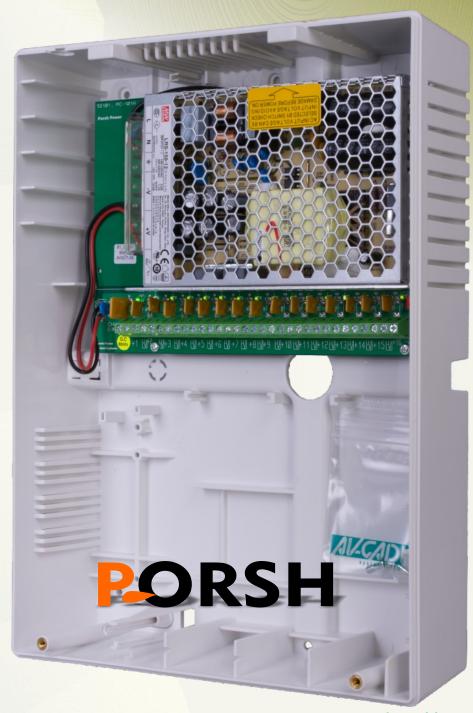

## 1 DVR PLUS 15 OUTPUTS CCTV POWER SUPPLY

Porsh power provides 12V or 24V DC @ 13 amp by Mean Well (metal module) of total continuous supply current distributed via sixteen (16) fuse protected outputs.

Each channel has LED & Fuse. If one channel fail, short or overloaded all other channels keep power

LED indicator per channel
Surge suppression
Overload protection with
electronic PTC fuse
AC/DC power LED indicator
Available also at 24V for access
control

Enclosed in ABS box Size: 23 x 31 x 8.5 deep (cm)

High security

UUIV

® right reserved to MEAN WELL Enterprises Co., Ltd.

- Adjustable 12-14 VDC for long wiring applications
- 13 amperes by Mean Well power module
- 1.80 ampere per camera channel & one 2.5A for DVR
- Sixteen (16) PTC fuse protected outputs
- Filtered and electronically regulated outputs
- 220 or 115VAC 50/60Hz AC input
- Provides much sharper and clear video & audio quality