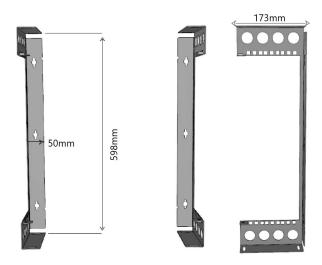

## **Key Features:**

- Wall Mount;
- 3RU DVR/ NVR / Switch / UPS
- Easy Cable Management
- Designed & Manufactured in Australia

| Properties |                           |
|------------|---------------------------|
| Weight     | 750gm                     |
| Dimensions | 598(H) × 173(D) × 50mm(W) |
| Material   | Powder Coated Steel       |
| Colour     | Charcoal Black            |

## **Dimensions:**

©2022 LTS Security Australia, Inc. All Rights Reserved. White papers, data sheets, quick start guides, and/or user manuals are for reference only and may or may not be entirely up to date or accurate based upon the version or models. Product names mentioned herein may be the unregistered and/or registered trademarks of their respective owners.