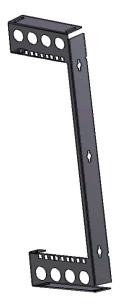

## **Vertical Rack** R-WM-1

## **Key Features:**

- Wall Mount;
- 3RU DVR/ NVR / Switch / UPS
- Easy Cable Management
- Designed & Manufactured in Australia

| Properties |                           |
|------------|---------------------------|
| Weight     | 750gm                     |
| Dimensions | 598(H) × 173(D) × 50mm(W) |
| Material   | Powder Coated Steel       |
| Colour     | Charcoal Black            |