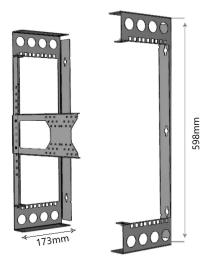

## Dimensions:

©2022 LTS Security Australia, Inc. All Rights Reserved. White papers, data sheets, quick start guides, and/or user manuals are for reference only and may or may not be entirely up to date or accurate based upon the version or models. Product names mentioned herein may be the unregistered and/or registered trademarks of their respective owners.

## **Key Features:**

- Wall Mount;
- 3RU DVR/NVR/Switch
- Vesa Monitor Bracket 20-24" (Swivel)
- Easy Cable Management
- Designed & Manufactured in Australia

| Properties |                            |
|------------|----------------------------|
| Weight     | 2KG                        |
| Dimensions | 598(H) × 173(D) × 360mm(W) |
| Material   | Powder Coated Steel        |
| Colour     | Charcoal Black             |