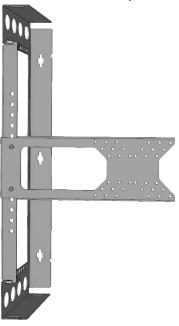

## Vertical Rack & Integrated Vesa Mount Bracket **R-WM-2**

## **Key Features:**

- Wall Mount;
- 3RU DVR/NVR/Switch
- Vesa Monitor Bracket 20-24" (Swivel)
- Easy Cable Management
- Designed & Manufactured in Australia

| Properties |                            |
|------------|----------------------------|
| Weight     | 2KG                        |
| Dimensions | 598(H) × 173(D) × 360mm(W) |
| Material   | Powder Coated Steel        |
| Colour     | Charcoal Black             |