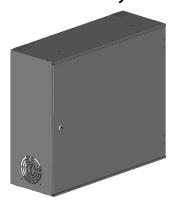

## Slimline Vertical Mount Cabinet R-WM-3

## **Key Features:**

- Wall Mount Slimline Enclosure;
- 3RU DVR/NVR/Switch
- Easy Cable Management
- Removable Side Panels
- Designed & Manufactured in Australia

| Properties |                            |
|------------|----------------------------|
| Weight     | 11.4KG                     |
| Dimensions | 600(H) × 250(D) × 690mm(W) |
| Material   | Powder Coated Steel        |
| Colour     | Charcoal Black             |