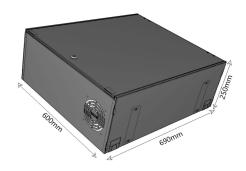

## **Dimensions:**

©2022 LTS Security Australia, Inc. All Rights Reserved. White papers, data sheets, quick start guides, and/or user manuals are for reference only and may or may not be entirely up to date or accurate based upon the version or models. Product names mentioned herein may be the unregistered and/or registered trademarks of their respective owners.

## **Key Features:**

- Wall Mount Slimline Enclosure;
- 3RU DVR/NVR/Switch
- Easy Cable Management
- Removable Side Panels
- Designed & Manufactured in Australia

| Properties |                            |
|------------|----------------------------|
| Weight     | 11.4KG                     |
| Dimensions | 600(H) × 250(D) × 690mm(W) |
| Material   | Powder Coated Steel        |
| Colour     | Charcoal Black             |