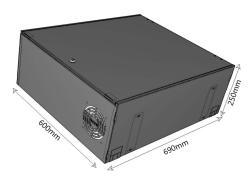

## **Dimensions:**

©2022 LTS Security Australia, Inc. All Rights Reserved. White papers, data sheets, quick start guides, and/or user manuals are for reference only and may or may not be entirely up to date or accurate based upon the version or models. Product names mentioned herein may be the unregistered and/or registered trademarks of their respective owners.

## **Key Features:**

- Wall Mount Slimline Enclosure;
- Vesa Monitor Bracket 20-24" (Swivel)
- 3RU DVR/NVR/Switch
- Easy Cable Management
- Removable Side Panels
- Designed & Manufactured in Australia

| Properties |                                         |
|------------|-----------------------------------------|
| Weight     | 12.7KG                                  |
| Dimensions | $600(H) \times 250(D) \times 690 mm(W)$ |
| Material   | Powder Coated Steel                     |
| Colour     | Charcoal Black                          |