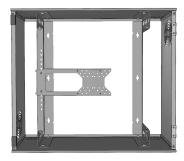

## **Key Features:**

- Wall Mount Slimline Enclosure;
- Vesa Monitor Bracket 20-24" (Swivel)
- 3RU DVR/NVR/Switch
- Easy Cable Management
- Removable Side Panels
- Designed & Manufactured in Australia

| Properties |                                         |
|------------|-----------------------------------------|
| Weight     | 12.7KG                                  |
| Dimensions | $600(H) \times 250(D) \times 690 mm(W)$ |
| Material   | Powder Coated Steel                     |
| Colour     | Charcoal Black                          |