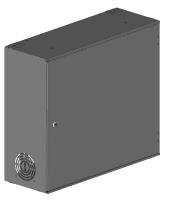

## Slimline Vertical Mount Cabinet & Integrated Vesa Mount Bracket **R-WM-4**

## **Key Features:**

- Wall Mount Slimline Enclosure;
- Vesa Monitor Bracket 20-24" (Swivel)
- 3RU DVR/NVR/Switch
- Easy Cable Management
- Removable Side Panels
- Designed & Manufactured in Australia

| Properties |                                         |
|------------|-----------------------------------------|
| Weight     | 12.7KG                                  |
| Dimensions | $600(H) \times 250(D) \times 690 mm(W)$ |
| Material   | Powder Coated Steel                     |
| Colour     | Charcoal Black                          |