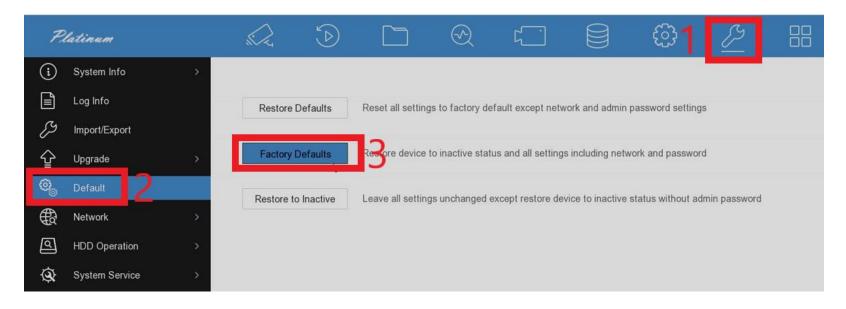

## **LTS** Active Guard – Setup Guide (NVR Monitor)

\*NOTICE you must have NVR Firmware V4.61 Build 230703 installed for this function to work correctly.

NVR Models Supported – LTN8608-P8 / LTN8616-P16, LTN8916H, LTN8916H-P16, LTN8932H, LTN8932H-P16, LTN8932H-P24, LTN8932-P16, LTN8932-R, LTN8964-R) NVR FW - Download Link

IP Camera Model:

CMIP3D82W-M28 G5 - **5.7.1 Build 230330** or above

CMIP3C8PW-SDL - **5.7.1 build 220902** or above

CMIP3C42W-28SDL - **V5.7.1 build 220506** or above

### STEP 1: (NVR) – Upgrade NVR Firmware to V4.61 Build 230703





### **STEP 2: Configure IP Camera via NVR Monitor**

- Setup Intrusion



# STEP 2a: Make sure Notify Surveillance Center & Audio / Light Alarm are disabled



STEP 3: Enable Virtual host (NVR) PC Login Web Browser



**STEP 4: Login to IP Camera** 





## **STEP 5:** Set Target Validity to "Highest" (IP Camera)

## **STEP 6:** Set up event recording – if both Motion/Event record is required (NVR)



#### **STEP 7:** After Registering an account on LTS Connect APP:

On the NVR - Configuration -> Network -> Advanced Configuration -> PT Cloud

- 1. Enable PT Cloud
- 2. Scan the QR Code to register the NVR to your APP
- 3. Test to see cameras are online (shut down & restart app if cameras come up offline)

**STEP 8:** Enabling Active Guard on LTS Connect



**LTS Connect** – Active Guard