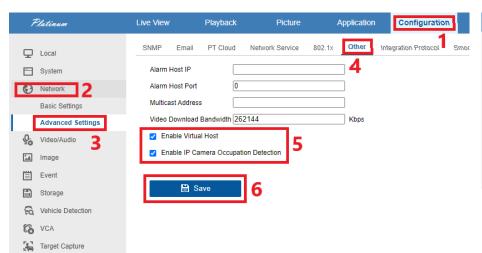

# STEP 2a: Make sure Notify Surveillance Center & Audio / Light Alarm are disabled

STEP 3: Enable Virtual host (NVR) PC Login Web Browser

**STEP 4: Login to IP Camera** 