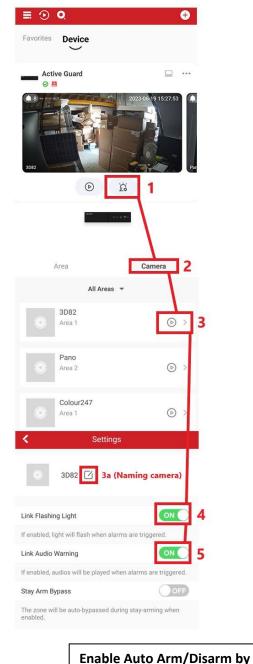

**STEP 8:** Enabling Active Guard on LTS Connect

**LTS Connect** – Active Guard Setup

Activate Flashing Light & Audio Warning in LTS Connect.

Schedule, will be enabled the

day after setup.

**Area Setup** 

0