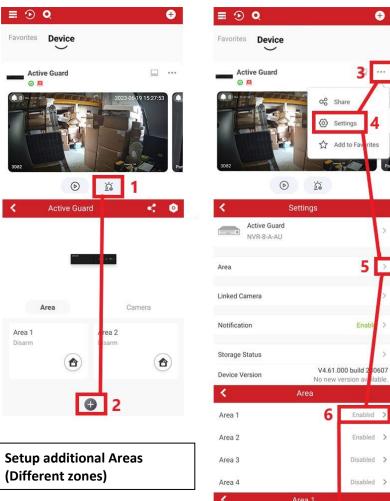

**STEP 8:** Enabling Active Guard on LTS Connect

**LTS Connect** – Active Guard Setup

Activate Flashing Light & Audio Warning in LTS Connect.

Schedule, will be enabled the

day after setup.

**Area Setup** 

0

5

Enabled

Area 1

**Adding Cameras to Different** specific cameras you want to activate separately. Such as "Rear Shed" Or "Front Entry" and setup specific Arming & Disarming for those zones.

Enabled > Areas (Zones) you can add Disabled > Disabled > to isolate certain cameras Enable Area 1 3D82,Colour247,camera 4... > Linked Camera