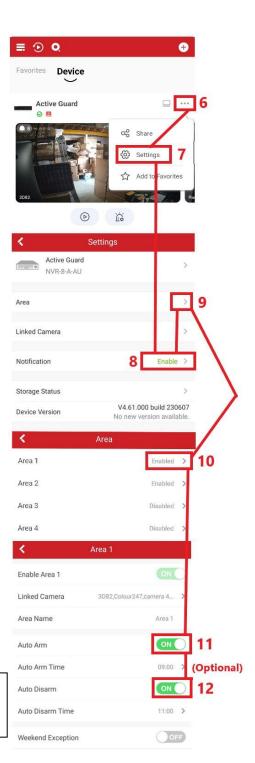

5

Enabled

Area 1

**Adding Cameras to Different** specific cameras you want to activate separately. Such as "Rear Shed" Or "Front Entry" and setup specific Arming & Disarming for those zones.

Enabled > Areas (Zones) you can add Disabled > Disabled > to isolate certain cameras Enable Area 1 3D82,Colour247,camera 4... > Linked Camera

Linked C ımera

Area Name

Colour247

camera 4@K1608492 camera 5@K1608491 camera 6@K160849 camera 7@K160849 camera 8@K160849