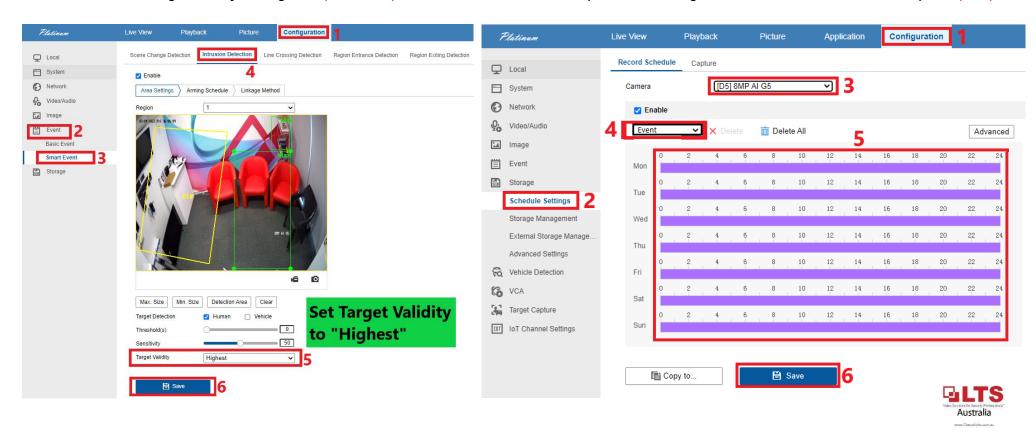

## **STEP 5:** Set Target Validity to "Highest" (IP Camera)

## **STEP 6:** Set up event recording – if both Motion/Event record is required (NVR)