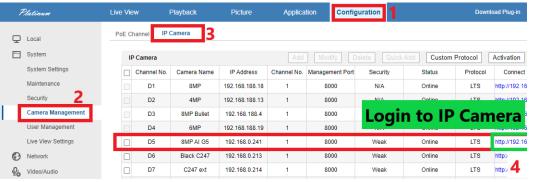

# STEP 2a: Make sure Notify Surveillance Center & Audio / Light Alarm are disabled

STEP 3: Enable Virtual host (NVR) PC Login Web Browser

**STEP 4: Login to IP Camera** 