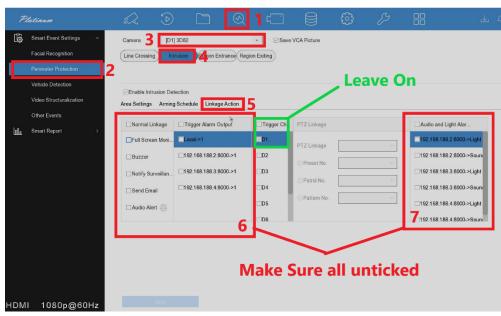

# STEP 2a: Make sure Notify Surveillance Center & Audio / Light Alarm are disabled

STEP 3: Enable Virtual host (NVR) PC Login Web Browser

**STEP 4: Login to IP Camera** 