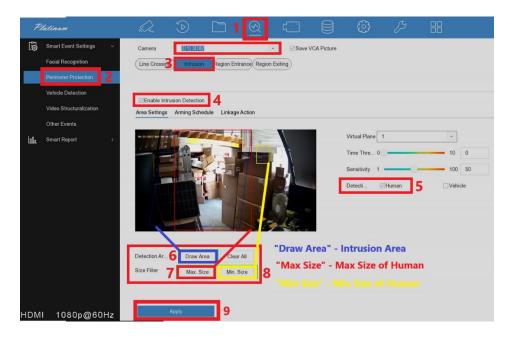

## **LTS** Active Guard – Setup Guide (NVR Monitor)

\*NOTICE you must have NVR Firmware V4.61 Build 230703 installed for this function to work correctly.

NVR Models Supported – LTN8608-P8 / LTN8616-P16, LTN8916H, LTN8916H-P16, LTN8932H, LTN8932H-P16, LTN8932H-P24, LTN8932-P16, LTN8932-R, LTN8964-R) NVR FW - Download Link

IP Camera Model:

CMIP3D82W-M28 G5 - **5.7.1 Build 230330** or above

CMIP3C8PW-SDL - **5.7.1 build 220902** or above

CMIP3C42W-28SDL - **V5.7.1 build 220506** or above

### STEP 1: (NVR) – Upgrade NVR Firmware to V4.61 Build 230703





### **STEP 2: Configure IP Camera via NVR Monitor**

- Setup Intrusion



# STEP 2a: Make sure Notify Surveillance Center & Audio / Light Alarm are disabled



STEP 3: Enable Virtual host (NVR) PC Login Web Browser



**STEP 4: Login to IP Camera** 





## **STEP 5:** Set Target Validity to "Highest" (IP Camera)

## **STEP 6:** Set up event recording – if both Motion/Event record is required (NVR)



#### **STEP 7:** After Registering an account on LTS Connect APP:

On the NVR - Configuration -> Network -> Advanced Configuration -> PT Cloud

- 1. Enable PT Cloud
- 2. Scan the QR Code to register the NVR to your APP
- 3. Test to see cameras are online (shut down & restart app if cameras come up offline)

**STEP 8:** Enabling Active Guard on LTS Connect



**LTS Connect** – Active Guard Setup

Activate Flashing Light & Audio Warning in LTS Connect.



Schedule,