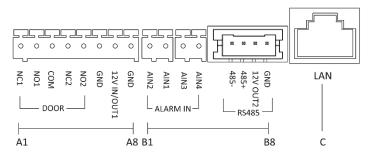

## LTH-M201-CAUB (New Web Version only)

| 1. Terminal Description |                            |                                                                                           |
|-------------------------|----------------------------|-------------------------------------------------------------------------------------------|
| No.                     | Interface                  | Description                                                                               |
| A1                      | NC1                        | Door Lock Relay Output (NC)                                                               |
| A2                      | NO1                        | Door Lock Relay Output (NO)                                                               |
| A3                      | СОМ                        | Common Interface                                                                          |
| A4                      | NC2                        | Door Lock Relay Output (NC)                                                               |
| A5                      | NO2                        | Door Lock Relay Output (NO)                                                               |
| A6                      | GND                        | Grounding                                                                                 |
| A7                      | 12 V IN/OUT1               | The power output is 12 V, 500mA.                                                          |
|                         |                            | When the device is powered by PoE, the 12V IN/OUT interface can supply power to the lock. |
| A8                      | GND                        | Grounding                                                                                 |
| B1                      | AIN2                       | For the access of Door Magnetic 2                                                         |
| B2                      | AIN1                       | For the access of Door Magnetic 1                                                         |
| B3                      | AIN3                       | For the access of Exit Button 1                                                           |
| B4                      | AIN4                       | For the access of Exit Button 2                                                           |
| B5                      | 485-                       | Module-connecting Interface                                                               |
| B6                      | 485+                       |                                                                                           |
| B7                      | 12 V OUT2                  |                                                                                           |
| B8                      | GND                        |                                                                                           |
| С                       | LAN                        | PoE Network Interface(Supports IEEE 802.3af)                                              |
| Power Supply            | 1                          |                                                                                           |
| Power Supply            | Door Station Power Output  |                                                                                           |
| PoE (802.3af)           | DC 12V OUT1/DC 12V<br>OUT2 |                                                                                           |
|                         | 6 W MAX in total           |                                                                                           |
| DC 12 V                 | DC 12V OUT2                |                                                                                           |
|                         | 18 W MAX                   |                                                                                           |